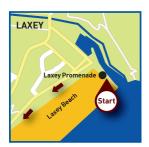

## Laxey - Douglas

Start

Finish

Distance

Terrain

Family Friendly Section

Highest point

Public Transport links to/from Douglas

Laxey Promenade
Grid Reference NGR SC 442837

Douglas Millennium Bridge Grid Reference NGR SC 383 752

15 km / 9.5 miles

Some road walking leading to undulating coastal paths with some stretches inland on country roads.

Groudle Glen, Douglas Promenade

112 metres / 367 feet

- Bus Service 3, 3A to Douglas and Ramsey
- Manx Electric Railway to Douglas and Ramsey (via Laxey)

m o d e r

a t e

Start your journey on Laxey Promenade following the Raad ny Foillan signs which lead you steeply up the footpath to the narrow road joining the main road south.