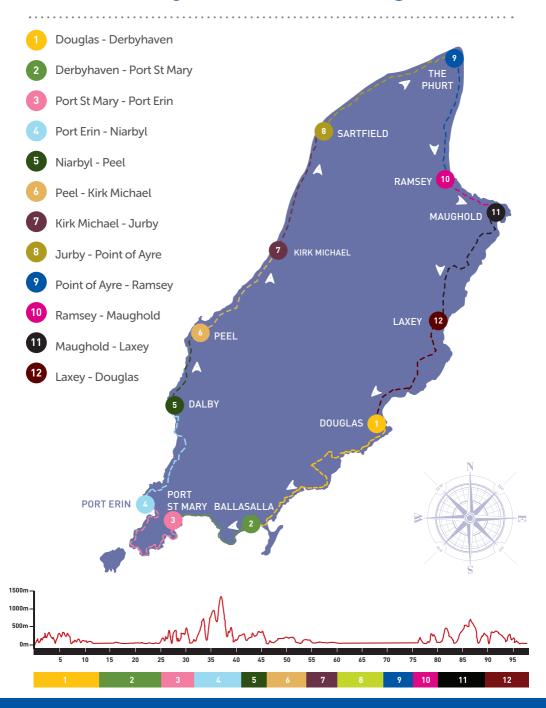

*Glen** and then follows the route of the electric railway before passing beside the modern homes on Onchan Head with their extensive views over Douglas Head and Douglas Bay.

After Port Jack the path leads down onto Douglas Promenade itself and a return to the traditional starting point of the Raad ny Foillan at Douglas harbour. Look out for the Manx Electric Railway Line and station and the horse tram lines. Many of the buildings you pass were built as 19th and 20th century hotels, guest houses, places of entertainment or the more modern redevelopments all sitting alongside this glorious sweep of a bay. Look out into Douglas Bay for the Tower of Refuge: built in 1832 as a place of safety for sailors shipwrecked in the entrance to Douglas Harbour.



## The Raad ny Foillan in 12 stages: