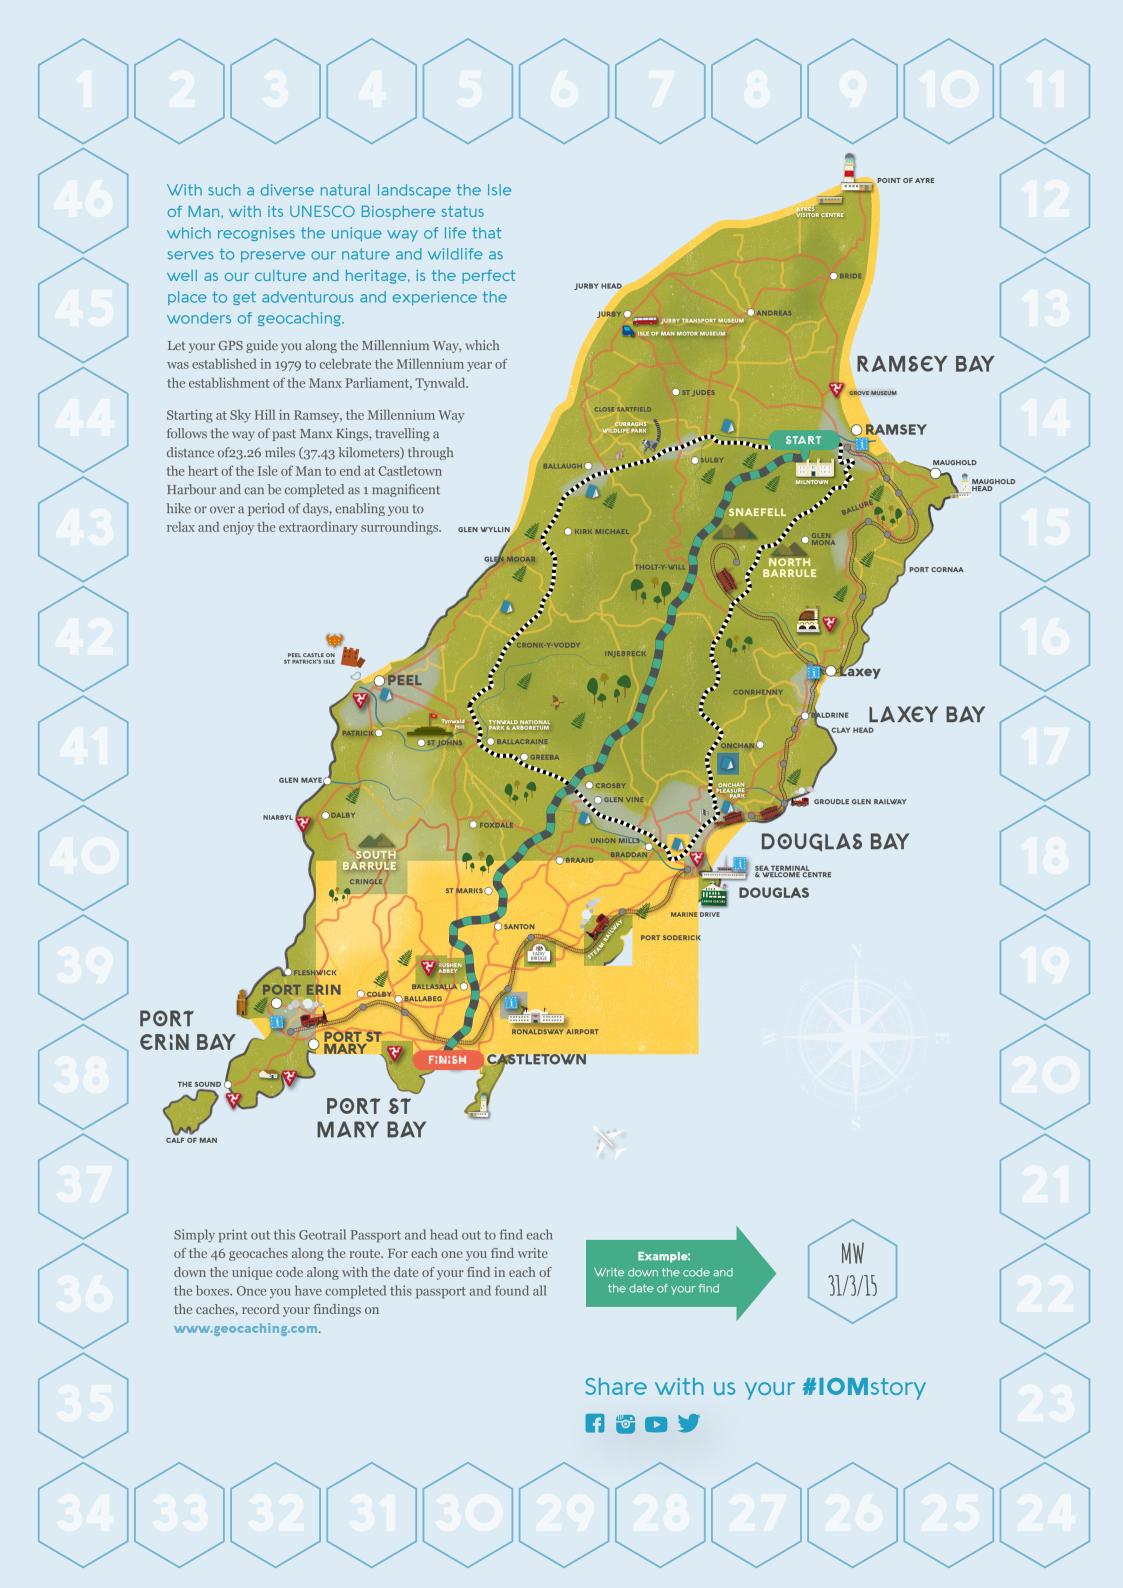

Sheep Pens              | ••••      | •••• | 5        |   | 48       | <b>66</b> | **       |
| 20 Windy Corner View       | ••••      | •••• | 5        |   | 43       | <b>66</b> |          |
| 21 Capital View            | ••••      | •••• | 5        |   | 48       | <b>66</b> | <b>A</b> |
| 22 End of the Hills        | ••••      | •••• | M        |   | 43       | <b>66</b> |          |
| 23 The Baldwins            | ••••      | •••• | 5        |   | 48       | <b>66</b> |          |
|                            |           |      |          |   |          |           |          |

Scenic location Stealth required Significant hike

Parking available nearby



Don't forget to tag us in your photos on the Millennium Way using **#IOM**story Uncover more at visitisleofman.com/walking