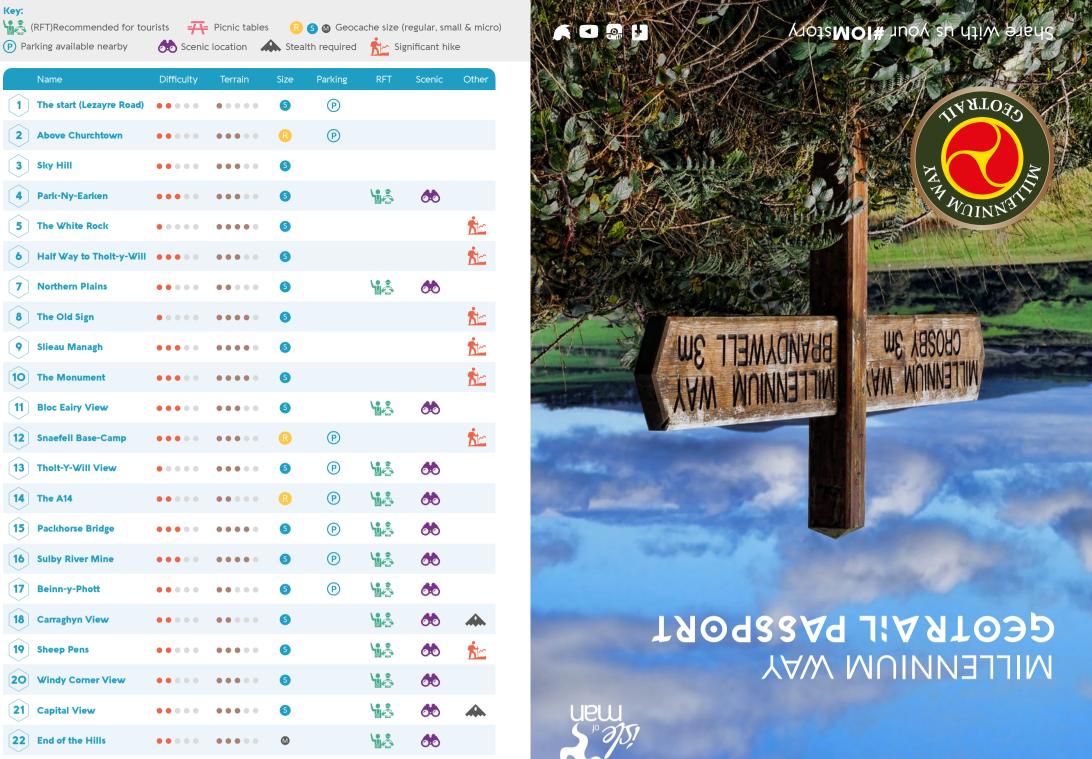

|    | Name                      | Difficulty | Terrain   | Size     | Parking | RFT         | Scenic                                        | Other         |
|----|---------------------------|------------|-----------|----------|---------|-------------|-----------------------------------------------|---------------|
| 24 | East Baldwin              | ••••       | ••••      | M        |         | 48          | <b>6</b> 0                                    |               |
| 25 | St Luke's                 | • • • • •  | ••••      | <b>S</b> |         | <b>L</b>    | <b>6</b> €                                    |               |
| 26 | West Baldwin              | ••••       | ••••      | S        |         | <b>L</b>    | <b>6</b> 0                                    | <b>A</b>      |
| 27 | Anna's Lane               | ••••       | ••••      | S        |         | 48          | <i>6</i> <b>6</b>                             | <b></b>       |
| 28 | Stile to nowhere          | • • • • •  | ••••      | 5        |         | <b>L</b>    | <b>∂</b> ₺                                    |               |
| 29 | Field of Dreams           | • • • • •  | ••••      | 5        |         | <b>Li</b> à | <b>66</b>                                     |               |
| 30 | Braaid                    | ••••       | ••••      | S        | P       | <b>L</b>    | <b>6</b>                                      |               |
| 31 | Ballaharry                | • • • • •  | ••••      | <b>S</b> | P       |             |                                               |               |
| 32 | Old School Hill           | ••••       | ••••      | M        |         | 48          | <b>∂</b> ₺                                    | <b>A</b>      |
| 33 | Ellerslie                 | ••••       | ••••      | <b>S</b> |         | u.s         | <b>∂</b> ₺                                    | <b>A</b>      |
| 34 | Garth Crossroads          | ••••       | ••••      | S        |         | u.          | <b>∂</b> •••••••••••••••••••••••••••••••••••• | <b>A</b>      |
| 35 | Santon Burn               | ••••       | ••••      | M        | P       |             |                                               |               |
| 36 | Memorial Gardens          | ••••       | ••••      | M        |         | u.          | <b>∂</b> ₺                                    | <b>A</b>      |
| 37 | St. Marks                 | • • • • •  | • • • • • | 5        |         | <b>L</b>    | <b>6</b> €                                    |               |
| 38 | Beuilane                  | • • • • •  | ••••      | S        |         | u.          | <b>6</b> €                                    | <b>A</b>      |
| 39 | Ballamodha Farm           | • • • • •  | ••••      | 5        |         | <b>L</b>    |                                               |               |
| 40 | Moaney Moar               | ••••       | ••••      | 5        |         | u.          |                                               |               |
| 41 | Explore the Silverburn    | • • • • •  | ••••      | 5        | P       | <b>L</b>    |                                               |               |
| 42 | The Silverdale Trail      | ••••       | ••••      | 5        |         | <b>L</b>    |                                               |               |
| 43 | The Old Factory           | ••••       | ••••      | <b>S</b> |         | 48          |                                               |               |
| 44 | Ronaldsway Halt           | ••••       | ••••      | S        |         | <b>L</b>    |                                               |               |
| 45 | Poulsom Park              | ••••       | ••••      | M        | P       | 48          |                                               | <del>  </del> |
| 46 | The End (Castletown Quay) | • • • • •  | • • • • • | 5        | P       | <b>L</b> å  |                                               | <b></b>       |

| 1 The start (Lezayre Road) | ••••      | •••• | <b>S</b> | P |          |           |          |
|----------------------------|-----------|------|----------|---|----------|-----------|----------|
| 2 Above Churchtown         | ••••      | •••• | R        | P |          |           |          |
| 3 Sky Hill                 | ••••      | •••• | 5        |   |          |           |          |
| 4 Park-Ny-Earken           | ••••      | •••• | 5        |   | 48       | <b>66</b> |          |
| 5 The White Rock           | • • • • • | •••• | 5        |   |          |           | **       |
| 6 Half Way to Tholt-y-Will | ••••      | •••• | 5        |   |          |           |          |
| 7 Northern Plains          | ••••      | •••• | <b>S</b> |   | <b>L</b> | <b>66</b> |          |
| 8 The Old Sign             | • • • • • | •••• | 5        |   |          |           | **       |
| 9 Slieau Managh            | ••••      | •••• | <b>S</b> |   |          |           | **       |
| 10 The Monument            | ••••      | •••• | 5        |   |          |           | **       |
| 11 Bloc Eairy View         | ••••      | •••• | <b>S</b> |   |          | <b>66</b> |          |
| 12 Snaefell Base-Camp      | ••••      | •••• | R        | P |          |           | Ż ·      |
| 13 Tholt-Y-Will View       | • • • • • | •••• | <b>S</b> | P |          | <b>66</b> |          |
| 14 The A14                 | ••••      | •••• | R        | P | 48       | <b>66</b> |          |
| 15 Packhorse Bridge        | ••••      | •••• | 5        | P | 48       | <b>66</b> |          |
| 16 Sulby River Mine        | ••••      | •••• | 5        | P | 48       | <b>66</b> |          |
| 17 Beinn-y-Phott           | ••••      | •••• | S        | P |          | <b>66</b> |          |
| 18 Carraghyn View          | ••••      | •••• | 5        |   | 48       | <b>66</b> | <b>A</b> |
| 19 Sheep Pens              | ••••      | •••• | 5        |   | 48       | <b>66</b> | **       |
| 20 Windy Corner View       | ••••      | •••• | 5        |   | 43       | <b>66</b> |          |
| 21 Capital View            | ••••      | •••• | 5        |   | 48       | <b>66</b> | <b>A</b> |
| 22 End of the Hills        | ••••      | •••• | M        |   | 43       | <b>66</b> |          |
| 23 The Baldwins            | ••••      | •••• | 5        |   | 48       | <b>66</b> |          |
|                            |           |      |          |   |          |           |          |

Scenic location Stealth required Significant hike

Parking available nearby

Don't forget to tag us in your photos on the Millennium Way using **#IOM**story Uncover more at visitisleofman.com/walking