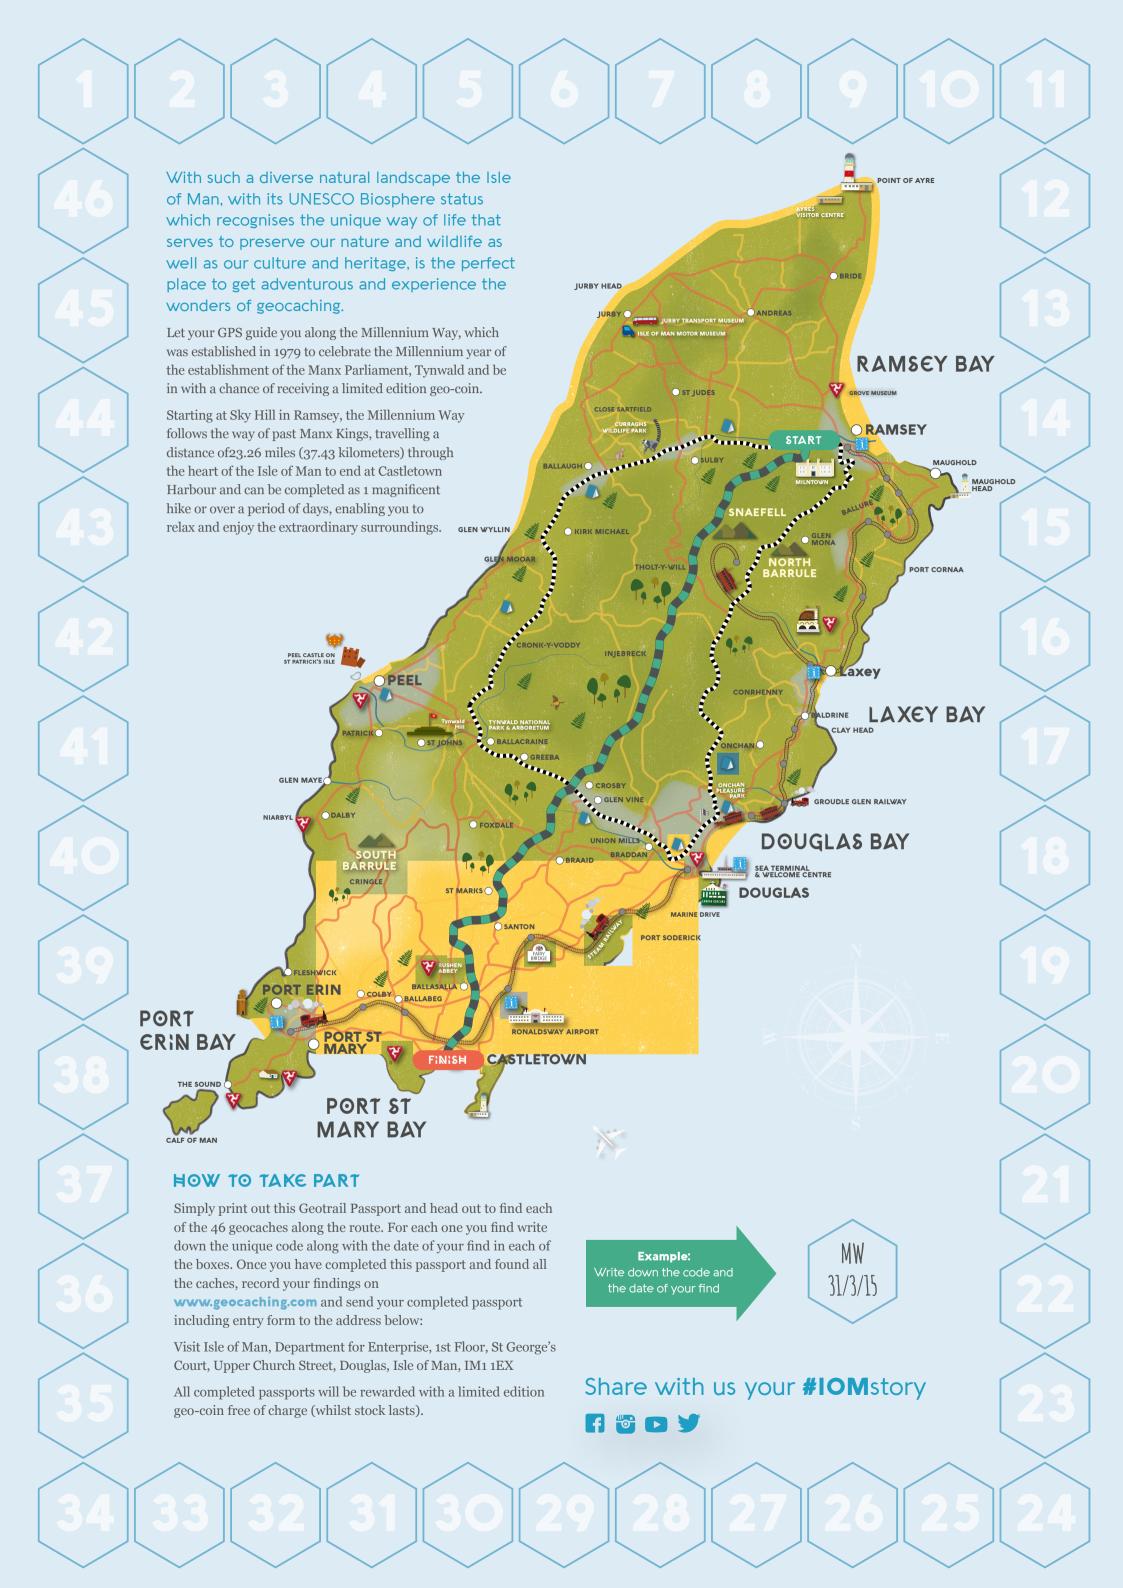

| P Parking available nearby | Scenic     | c location 🔏 | 🔈 Stea   | Ith required | Sig            | gnificant hil | ке       |
|----------------------------|------------|--------------|----------|--------------|----------------|---------------|----------|
| Name                       | Difficulty | Terrain      | Size     | Parking      | RFT            | Scenic        | Other    |
| 1 The start (Lezayre Road) | ••••       | ••••         | <b>S</b> | P            |                |               |          |
| 2 Above Churchtown         | ••••       | ••••         | R        | P            |                |               |          |
| 3 Sky Hill                 | ••••       | ••••         | <b>S</b> |              |                |               |          |
| 4 Park-Ny-Earken           | ••••       | ••••         | 5        |              | 43             | <b>66</b>     |          |
| 5 The White Rock           | • • • • •  | ••••         | 5        |              |                |               | **       |
| 6 Half Way to Tholt-y-Will | ••••       | ••••         | 5        |              |                |               | <b>*</b> |
| 7 Northern Plains          | ••••       | ••••         | 5        |              | 48             | <b>66</b>     |          |
| 8 The Old Sign             | • • • • •  | ••••         | 5        |              |                |               | Ž:       |
| 9 Slieau Managh            | ••••       | ••••         | <b>S</b> |              |                |               | **       |
| 10 The Monument            | ••••       | ••••         | <b>S</b> |              |                |               | Ž.       |
| 11 Bloc Eairy View         | ••••       | ••••         | <b>S</b> |              | <b>L</b>       | <b>∂</b> ₺    |          |
| 12 Snaefell Base-Camp      | ••••       | ••••         | R        | P            |                |               | Ž:       |
| 13 Tholt-Y-Will View       | • • • • •  | ••••         | <b>S</b> | P            | <b>L</b>       | <b>∂</b> ₺    |          |
| 14 The A14                 | ••••       | ••••         | R        | P            | 43             | <b>66</b>     |          |
| 15 Packhorse Bridge        | ••••       | ••••         | S        | P            | 43             | <b>66</b>     |          |
| 16 Sulby River Mine        | ••••       | ••••         | <b>S</b> | P            | 43             | <b>66</b>     |          |
| 17 Beinn-y-Phott           | ••••       | ••••         | <b>S</b> | P            | u.             | <b>66</b>     |          |
| 18 Carraghyn View          | ••••       | ••••         | S        |              | 43             | <b>66</b>     | <b>A</b> |
| 19 Sheep Pens              | ••••       | ••••         | <b>S</b> |              | u.             | <b>66</b>     | Ż ·      |
| 20 Windy Corner View       | ••••       | ••••         | 5        |              | u.s            | <b>66</b>     |          |
| 21 Capital View            | ••••       | ••••         | 5        |              | u.s            | <b>66</b>     | <b>A</b> |
| 22 End of the Hills        | ••••       | ••••         | M        |              | <b>L</b>       | <b>66</b>     |          |
| 23 The Baldwins            | ••••       | ••••         | S        |              | u <sub>š</sub> | <i>6</i> 6    |          |
|                            |            |              |          |              |                |               |          |
| Name                       | Difficulty | Terrain      | Size     | Parking      | RFT            | Scenic        | Other    |

|    | Name                   | Difficulty | Terrain | Size     | Parking | RFT      | Scenic     | Other          |
|----|------------------------|------------|---------|----------|---------|----------|------------|----------------|
| 24 | East Baldwin           | ••••       | ••••    | M        |         | 48       | <b>66</b>  |                |
| 25 | St Luke's              | ••••       | ••••    | S        |         | 48       | <b>66</b>  |                |
| 26 | West Baldwin           | ••••       | ••••    | S        |         | 48       | <b>66</b>  | <b>A</b>       |
| 27 | Anna's Lane            | ••••       | ••••    | 5        |         | 48       | <b>66</b>  | <b>A</b>       |
| 28 | Stile to nowhere       | ••••       | ••••    | S        |         | 48       | <b>66</b>  |                |
| 29 | Field of Dreams        | ••••       | ••••    | S        |         | 4å       | <b>66</b>  |                |
| 30 | Braaid                 | ••••       | ••••    | S        | P       | uā.      | <b>66</b>  |                |
| 31 | Ballaharry             | ••••       | ••••    | 5        | P       |          |            |                |
| 32 | Old School Hill        | ••••       | ••••    | M        |         | <b>L</b> | <b>66</b>  | <b>A</b>       |
| 33 | Ellerslie              | ••••       | ••••    | S        |         | 48       | <b>66</b>  | <b>A</b>       |
| 34 | Garth Crossroads       | ••••       | ••••    | S        |         | 48       | <b>66</b>  | <b>A</b>       |
| 35 | Santon Burn            | ••••       | ••••    | M        | P       |          |            |                |
| 36 | Memorial Gardens       | ••••       | ••••    | M        |         | 48       | <i>6</i> 6 | <b>A</b>       |
| 37 | St. Marks              | ••••       | ••••    | 5        |         | 48       | <b>66</b>  |                |
| 38 | Beuilane               | • • • • •  | ••••    | S        |         | 48       | <b>∂</b> ₺ | <b>A</b>       |
| 39 | Ballamodha Farm        | • • • • •  | ••••    | 5        |         | u.       |            |                |
| 40 | Moaney Moar            | ••••       | ••••    | S        |         | u.       |            |                |
| 41 | Explore the Silverburn | ••••       | ••••    | S        | P       | u.       |            |                |
| 42 | The Silverdale Trail   | ••••       | ••••    | S        |         | 48       |            |                |
| 43 | The Old Factory        | ••••       | ••••    | <b>S</b> |         | 48       |            |                |
| 44 | Ronaldsway Halt        | ••••       | ••••    | S        |         | 43       |            |                |
| 45 | Poulsom Park           | ••••       | ••••    | M        | P       | u.       |            | <del>/</del> - |
|    |                        |            |         |          |         | \ • ÷    |            | •              |