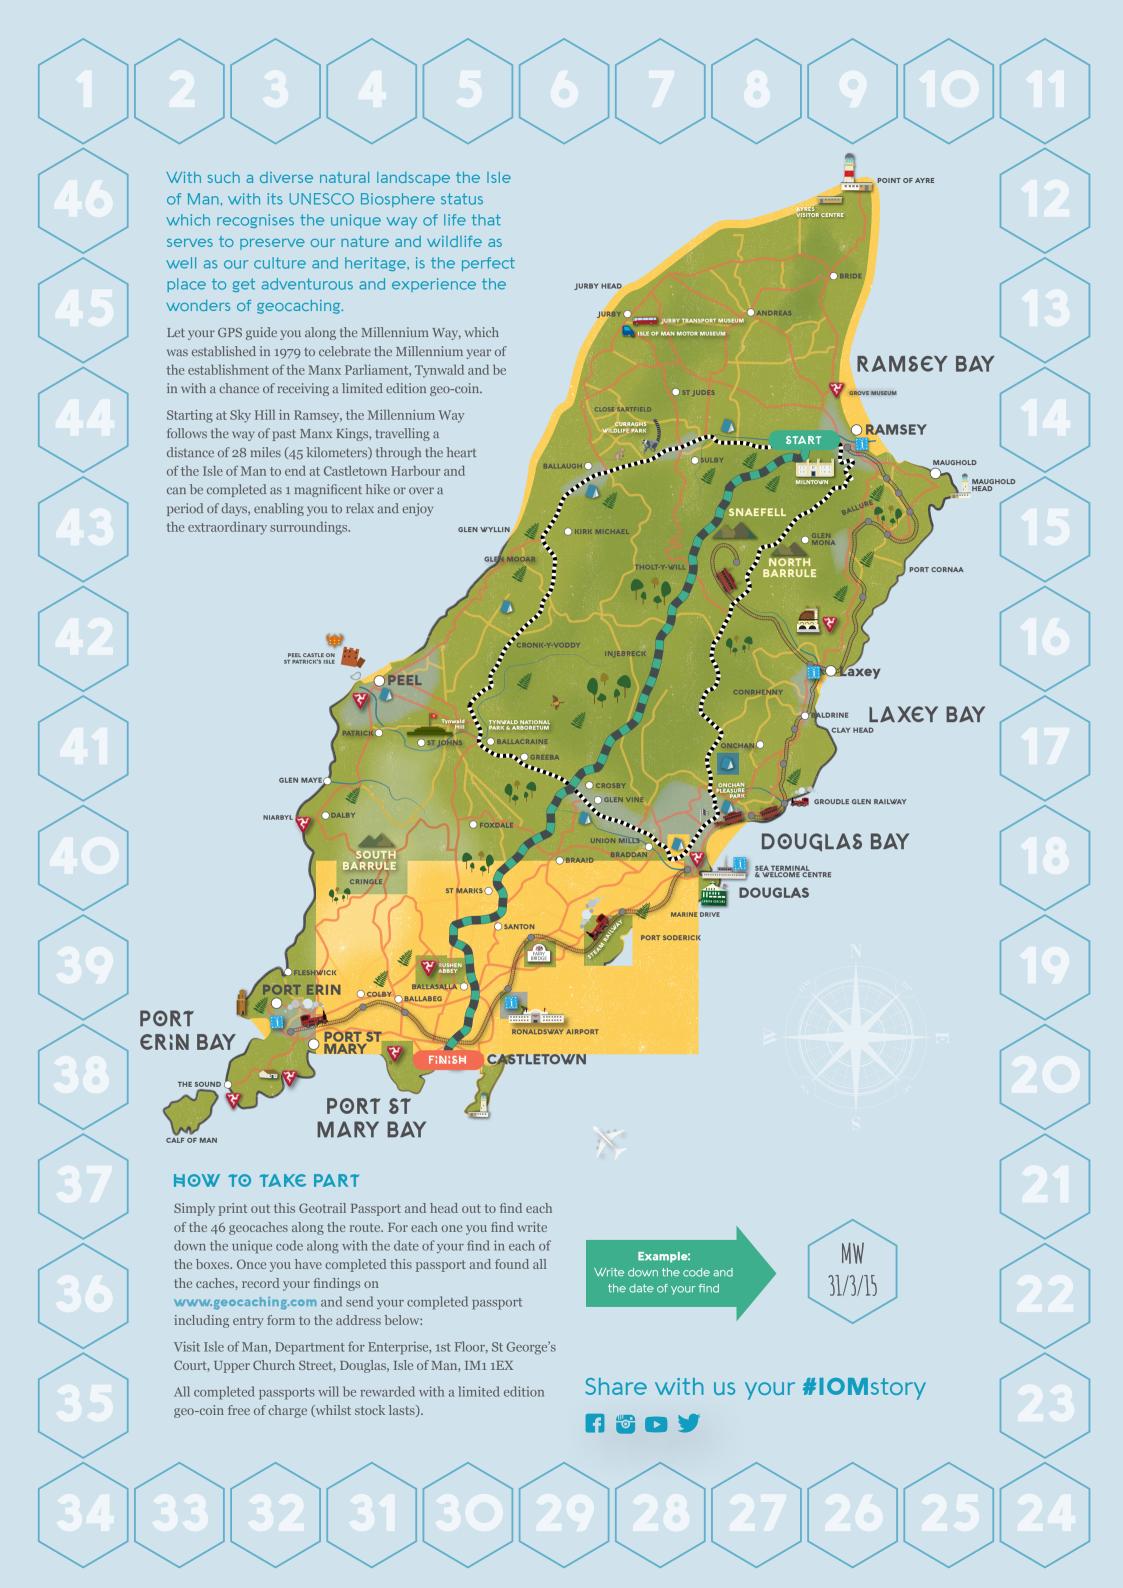

| ) Par                      | rking available nearby      | Scenic     | location 🔏 | Stealth required |         | Significant hike |              |          |
|----------------------------|-----------------------------|------------|------------|------------------|---------|------------------|--------------|----------|
| <u> </u>                   | Name                        | Difficulty | Terrain    | Size             | Parking | RFT              | Scenic       | Othe     |
| 1                          | The start (Lezayre Road)    | ••••       | ••••       | \$               | P       |                  |              |          |
| 2                          | Above Churchtown            | ••••       | ••••       | R                | P       |                  |              |          |
| 3                          | Sky Hill                    | ••••       | ••••       | 5                |         |                  |              |          |
| 4                          | Park-Ny-Earken              | ••••       | ••••       | 5                |         | uå.              | <b>66</b>    |          |
| 5                          | The White Rock              | ••••       | ••••       | <b>S</b>         |         |                  |              | Å        |
| 6                          | Half Way to Tholt-y-Will    | ••••       | ••••       | <b>S</b>         |         |                  |              | Å        |
| 7                          | Northern Plains             | ••••       | ••••       | <b>S</b>         |         | 43               | <b>66</b>    |          |
| 8                          | The Old Sign                | • • • • •  | ••••       | 5                |         |                  |              | Å        |
| 9                          | Slieau Managh               | ••••       | ••••       | <b>S</b>         |         |                  |              | Å        |
| 10                         | The Monument                | ••••       | ••••       | <b>S</b>         |         |                  |              | Å        |
| <u>11</u>                  | Bloc Eairy View             | ••••       | ••••       | <b>S</b>         |         | 43               | <b>66</b>    |          |
| 12                         | Snaefell Base-Camp          | ••••       | ••••       | R                | P       |                  |              | Å        |
| 13                         | Tholt-Y-Will View           | • • • • •  | ••••       | <b>S</b>         | P       | u.               | <b>∂6</b>    |          |
| 14                         | The A14                     | ••••       | ••••       | R                | P       | u.               | <i>6</i> 6   |          |
| 15                         | Packhorse Bridge            | ••••       | ••••       | <b>S</b>         | P       | u.               | <i>6</i> 6   |          |
| 16                         | Sulby River Mine            | ••••       | ••••       | 6                | P       | u.s              | <i>6</i> 6   |          |
| 17                         | Beinn-y-Phott               | ••••       | ••••       | 6                | P       | u.               | <i>6</i> 6   |          |
| 18                         | Carraghyn View              | ••••       | • • • • •  | 6                |         |                  | <i>\$</i> \$ |          |
| 19                         | Sheep Pens                  | ••••       | ••••       | 6                |         |                  | <i>6</i> 6   |          |
| 20                         | •                           |            | ••••       | 6                |         |                  |              | A        |
|                            | Windy Corner View           | •••••      |            |                  |         | \\\ \*           | <i>6</i> 6   | ^        |
| 21                         | Capital View                | ••••       | ••••       | 5                |         | u.               | <i>6</i> 6   | <b>A</b> |
| 22                         | End of the Hills            | ••••       | ••••       | M                |         |                  | <i>6</i> 6   |          |
| 23                         | The Baldwins                | ••••       | ••••       | <b>S</b>         |         | ià               | <i>6</i> €   |          |
|                            | Name                        | Difficulty | Terrain    | Size             | Parking | RFT              | Scenic       | Oth      |
| 24                         | East Baldwin                | ••••       | ••••       | M                |         | 43               | <b>66</b>    |          |
| 25                         | St Luke's                   | ••••       | ••••       | 5                |         | 43               | <b>66</b>    |          |
| 26                         | West Baldwin                | ••••       | ••••       | 5                |         | 43               | <b>66</b>    |          |
| 27                         | Anna's Lane                 | ••••       | ••••       | <b>S</b>         |         | 43               | <b>66</b>    | A        |
| 28                         | Stile to nowhere            | ••••       | ••••       | 5                |         | u.               | <b>∂</b> ₺   |          |
| 29                         | Field of Dreams             | ••••       | ••••       | S                |         | u.s.             | <b>66</b>    |          |
| 30                         | Braaid                      | ••••       | ••••       | <b>S</b>         | P       |                  | <b>∂6</b>    |          |
| 31                         | Ballaharry                  | ••••       | ••••       | 6                | P       |                  |              |          |
| 32                         | Old School Hill             | ••••       | ••••       | M                |         | u.               | <b>∂ô</b>    |          |
| 33                         | Ellerslie                   | ••••       | ••••       | <b>S</b>         |         |                  | <i>6</i> 6   |          |
| 34                         | Garth Crossroads            | ••••       | ••••       | 6                |         |                  | <i>\$</i> \$ |          |
| 35                         | Santon Burn                 | ••••       | ••••       | M                | P       | m 😂              | ~            | ***      |
| 36                         | Memorial Gardens            | ••••       | ••••       | M                |         | u.               | <i>6</i> ₺   | •        |
|                            | St. Marks                   |            |            | <b>S</b>         |         |                  |              | A 1      |
| 37                         |                             | • • • • •  | • • • • •  |                  |         |                  | <b>6</b>     |          |
|                            |                             |            |            |                  |         | L                | 44           |          |
| 38                         | Beuilane                    | ••••       | ••••       | <b>S</b>         |         |                  | <b>6</b> €   | A        |
| 38                         | Beuilane<br>Ballamodha Farm | • • • • •  | ••••       | 5                |         | <b>L</b>         | <b>6€</b>    | <b>A</b> |
| 37<br>38<br>39<br>40<br>41 | Beuilane                    |            |            |                  | P       |                  | <b>&amp;</b> | *        |

42 The Silverdale Trail

43 The Old Factory

44 Ronaldsway Halt

45 Poulsom Park

•••••

•••••

•••••

46 The End (Castletown Quay) ● ● ● ● ● ● ● ● ●

43

P