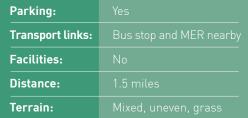

## ROUTE

• Head over the bridge and into the main glen. Take the path straight ahead of you and follow this round. The glen is shaped like a triangle, and you circle round and exit in the same place.