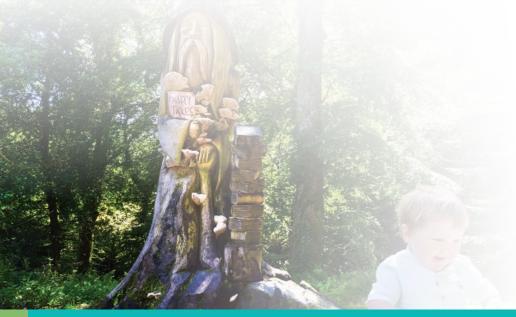

## ACTIVITIES

- Can you find the Wizard of Mann?
- In the autumn bring along a container to collect conkers, which fall in their abundance in the glen.
- 20 Questions: Hide a small object (something from your bag, or that you find along the trail) in your hand and have kids try to figure out what it is.
- Build your own story. Why not build a story together about the wizard, or faeries or another mythical creature in the glen? Take it in turns to describe the creature what does it like, what's its favourite food, where does it hide?