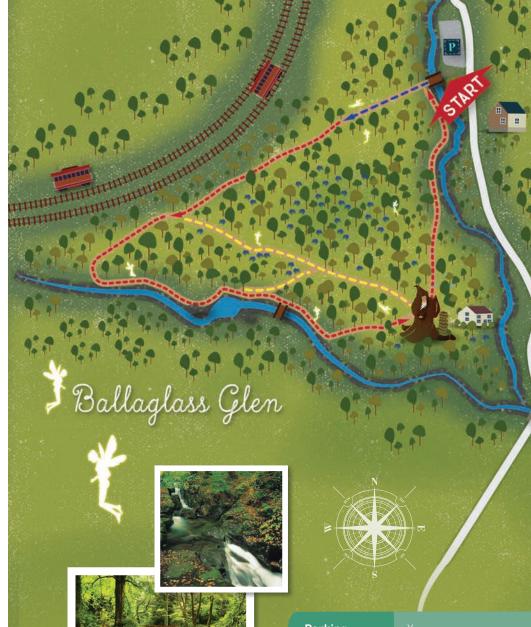

## ROUTE

• Head over the bridge and into the main glen. Take the path straight ahead of you and follow this round. The glen is shaped like a triangle, and you circle round and exit in the same place.