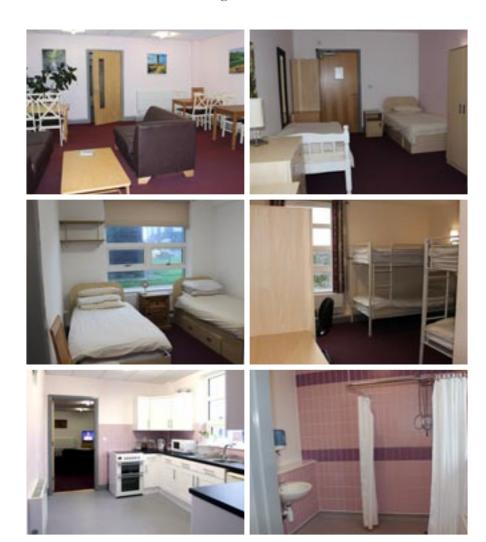

## Colbourne House

Colbourne House is split over two floors (no lift) and has shared bathroom and toilet facilities on each floor, there are two kitchen areas for self catering and a large lounge.

There are 13 single rooms, 12 twin rooms, 2 triple and 1 quadruple making a total of 47 beds.

## School House

School House is split over two floors (no lift) and has shared bathroom and toilet facilities on each floor, there are two kitchen areas for self catering and a large lounge.

There are 18 single rooms, 9 twin rooms and 4 triple rooms making a total of 48 beds available.