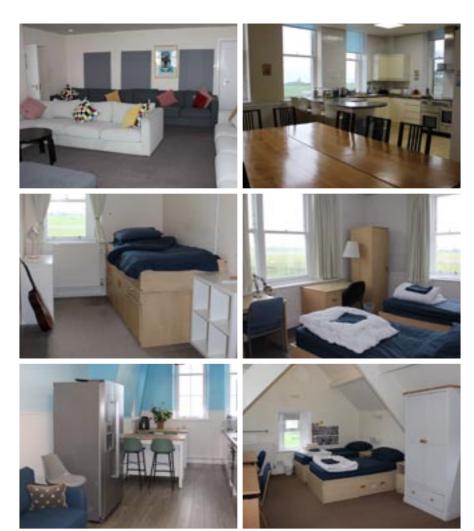

## Colbourne House

Colbourne House is split over two floors (no lift) and has shared bathroom and toilet facilities on each floor, there are two kitchen areas for self catering and a large lounge.

There are 13 single rooms, 12 twin rooms, 2 triple and 1 quadruple making a total of 47 beds.

## School House

School House is split over two floors (no lift) and has shared bathroom and toilet facilities on each floor, there are two kitchen areas for self catering and a large lounge.

There are 18 single rooms, 9 twin rooms and 4 triple rooms making a total of 48 beds available.