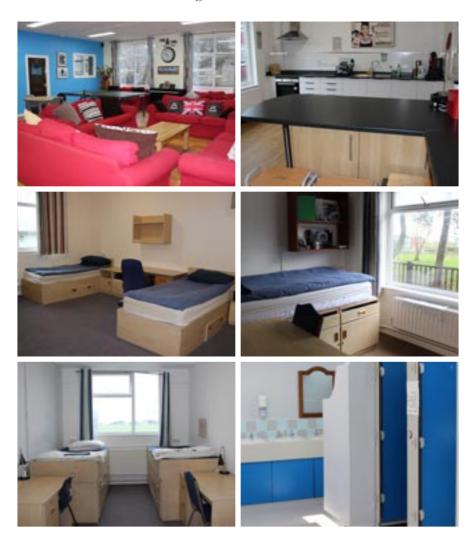

# Jackson House

Jackson House is on one level with 3 twin rooms and 6 bunk rooms (4 bunk beds) making a total of 30 beds. All the rooms are en-suite.

There is a spacious lounge and a kitchen for self catering.

The accommodation was designed to allow use for disabled visitors.