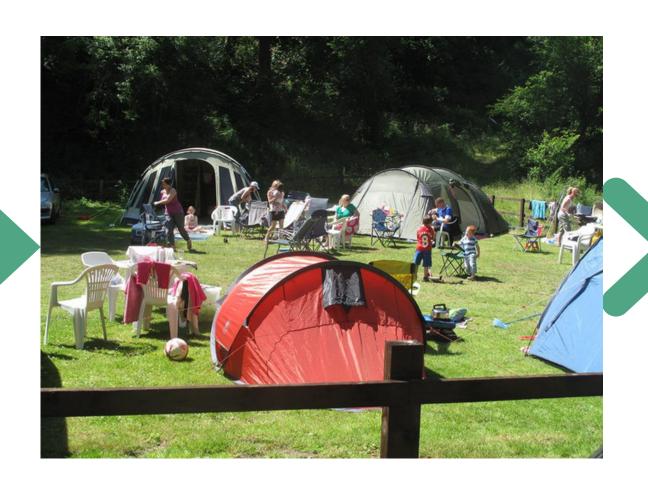

REPEAT WISITORS TO THE TT FESTIWAL

63.5%

**IN** 2018

£37.1 MILLION

WISITORS CAMPING

36 % (15,707)

CONTRIBUTION TO MANX
NATIONAL INCOME

£26.8 MILLION