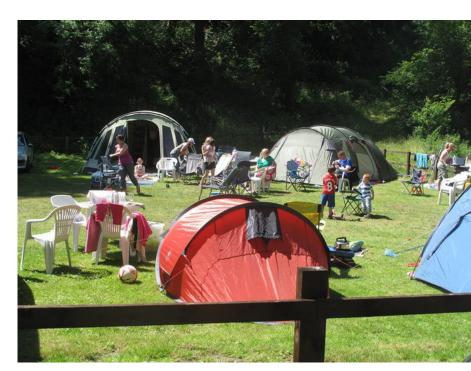

REPEAT WISITORS TO THE TT FESTIWAL

63.5%

**IN** 2018

£37.1 MILLION

WISITORS CAMPING

36 % (15,707)

CONTRIBUTION TO MANX
NATIONAL INCOME

£26.8 MILLION