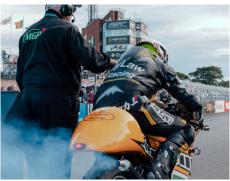

#### TT Qualifying & Motorcycle Races

The Isle of Man TT is the ultimate 'must see it' event for motorsport fans across the globe. The TT takes place over a two week period.

16 June 2024

# 18 - 26 August 2O24 Manx Grand Prix Motorcycle Races

The Manx Grand Prix motorcycle races are held on the Isle of Man TT Course every year for a two weeks.