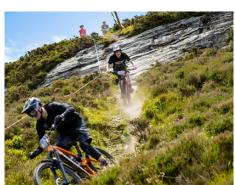

#### Parish Walk

An 85 mile walk around the 17 parishes of the Isle of Man, to be completed within 24 hours.

29 - 30 June 2024

Manx Mountain Bike 2-Day

Enduro

The MTB 2-Day Enduro consists of two 36km loops, spread across 10 unique stages, over two days.