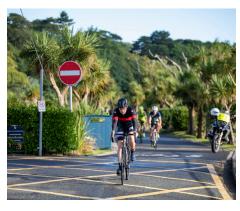

# <u>Isle of Man Youth & Junior Cycle</u> Tour

The Tour is the most prestigious event for young cyclists in Britain, with three days of racing.

18 May 2O24