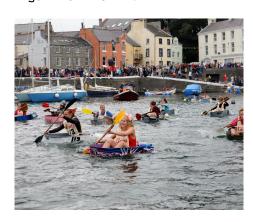

# World Tin Bath Championships Castletown

This event is a race around Castletown Harbour in strictly regulated tin baths.

8 September 2024