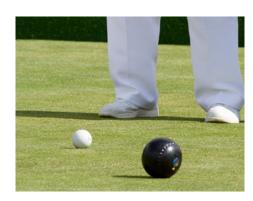

## June Crown Green Bowls Festival

The competition takes place over 4 tense days as bowlers complete for the £18,000 prize fund.

## <u>September Crown Green Bowls</u> <u>Festival</u>

A range of clubs, both on Island and from further afield, will take part in the event.

7 September 2024