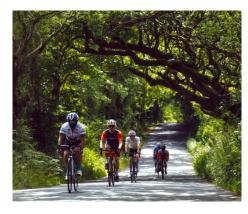

# <u>Isle of Man Youth & Junior Cycle</u> Tour

The Tour is the most prestigious event for young cyclists in Britain, with three days of racing.

18 May 2O24