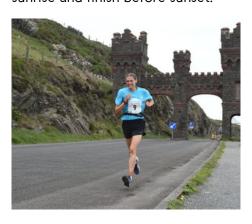

#### Race the Sun

Race the Sun is a unique and gruelling relay running race on the Isle of Man in which teams start at sunrise and finish before sunset.

27 May - 8 June 2024