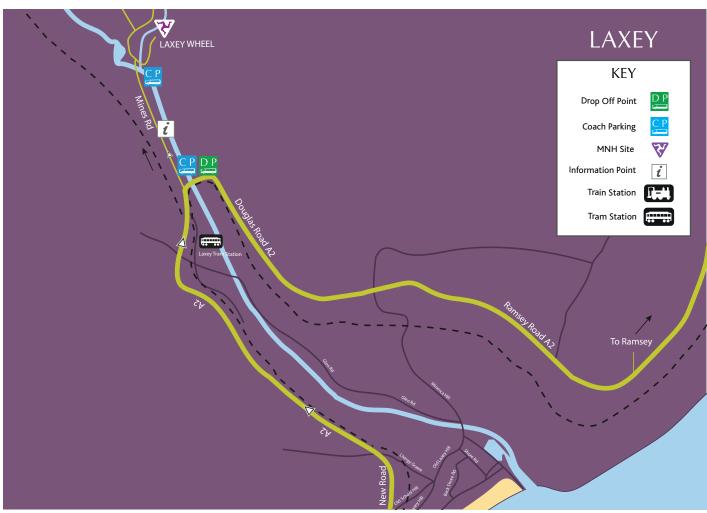

is at Glencrutchery Road, Douglas and the telephone number is +44 (0) 1624 631212. In an emergency please dial 999.

#### **Mobile Phones**

There are two mobile phone networks operating on the Isle of Man - Manx Telecom and Sure. Each mobile network has commercial agreements with mobile phone networks in the UK, Europe and the rest of the world.

It is advisable to check with your own mobile network to determine the level and charges of the roaming services with the Isle of Man providers. Please note the Isle of Man is outside the EU jurisdiction and as such does not benefit from the tariff caps operating within the European Union.

Every effort has been made to ensure the accuracy of the content of this guide at the time of printing.

© Visit Isle of Man and Manx National Heritage