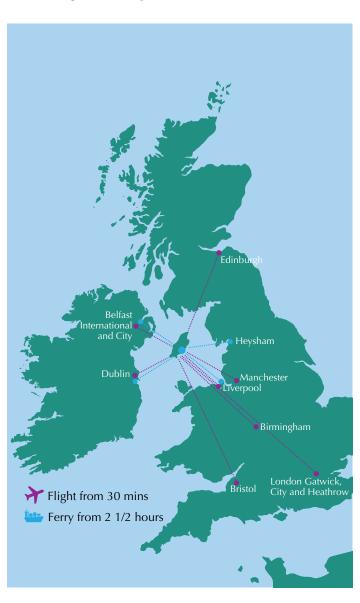

## Travel to and from the Island

Whether they choose to sail or fly to the Isle of Man, your clients will be impressed with how easy it is to reach Manx shores.

The Isle of Man Steam Packet company offer sailings throughout the year from Heysham and Liverpool, and seasonal sailings from Belfast and Dublin. There are also direct air links from airports across the UK and Ireland.

### By Air

There are direct air links from airports across the UK and Ireland. More information can be found at: www.gov.im/airport

### By Sea

The Ben-my-Chree operates from Heysham all year with the fast craft Manannan serving Liverpool, Belfast and Dublin seasonally.

Currently, coaches can only be carried on the yearround Heysham service. Groups travelling as foot passengers or with smaller vehicles are welcome on all services.

Seating upgrades are available on all routes, with the availability of reserved seating and Premium Lounges. From summer 2023 the Isle of Man Steam Packet Company are introducing a new custombuilt passenger vessel into its fleet. Manxman, has a state of the art hybrid engine making travel greener. She replaces the Ben-my-Chree on the Heysham to Isle of Man route with enhanced passenger facilities, including an increased number of cabins, and 50% more passenger capacity.