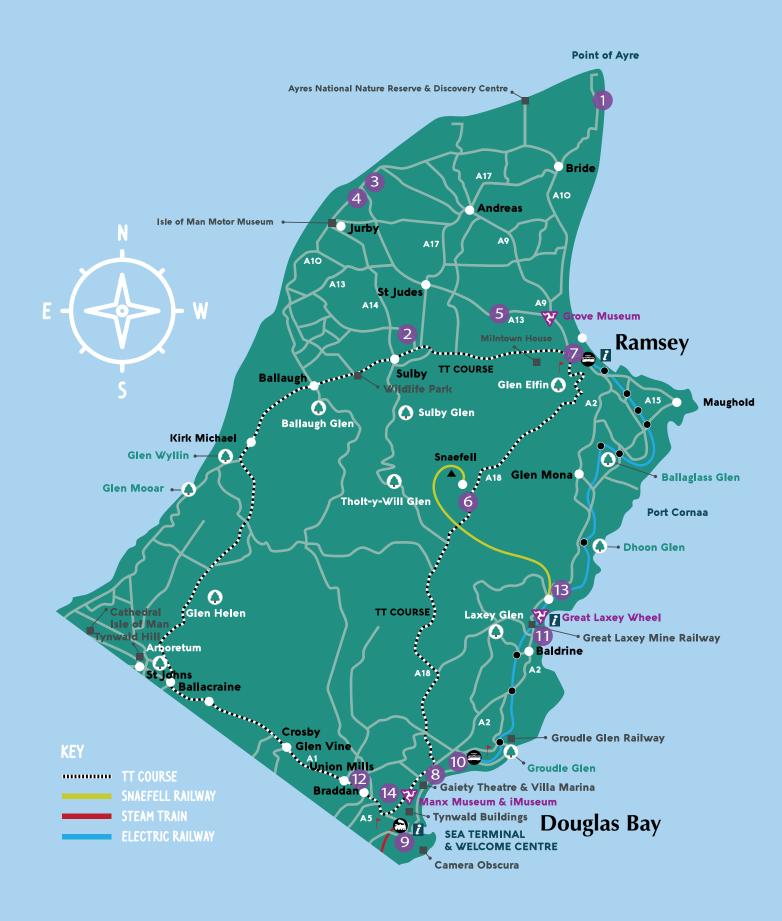

+44 (0) 1624 670543 Email ggr@ggr.co.uk www.ggr.org.uk

#### **Additional information:**

Coach drop off point, onsite café, onsite gift shop, pre-booking required.

### Great Laxey Mine Railway

Find out more about the Island's mining history by riding in tiny carriages along the line which used to carry lead and zinc ores from deep inside the Great Laxey Mine. En route you'll pass beneath the main Laxey to Ramsey road and through the longest railway tunnel on the Island.

**Open:** March to September

Average length of visit: 30 minutes

Tel +44 (0) 1624 624007 Email minerailway@manx.net www.laxeyminerailway.im

#### **Additional information:**

Nearby coach parking and gift shop.

Go Explore passes are valid on Groudle Glen and Laxey Mine Railways.





## North and East of the Island



## Things to see and do - North



The Fynoderee Distillery

| What                                  | Where                                                              | When                                                                                                             |
|---------------------------------------|--------------------------------------------------------------------|------------------------------------------------------------------------------------------------------------------|
| 1 Ayres Visitor Centre & Nature Trail | The Ayres, Lhen Road, Bride<br>IM7 4BF                             | Visitor Centre open end of May to end of September.                                                              |
| 2 Curraghs Wildlife Park              | Main Road<br>Ball