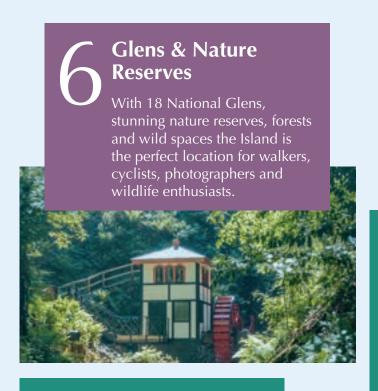

10 Reasons to Choose the Isle of Man

Doorstep
Adventures

Clients can spend more time discovering and less time travelling. At just 33 miles long by 13 miles wide, the Island's extraordinary landscape provides the perfect adventure playground right on their doorstep, wherever they choose to stay.

Ireland. With flight times from as little as 30 minutes and high-speed or leisurely ferry

services, the Isle of Man is the perfect escape, close to home.

Heritage Railway Network

The Isle of Man is home to several historic railways including: Manx Electric Railway, Snaefell Mountain Railway, Isle of Man Steam Railway, Douglas Bay Horse Tramway, Great Laxey Mine Railway and Groudle Glen Railway.