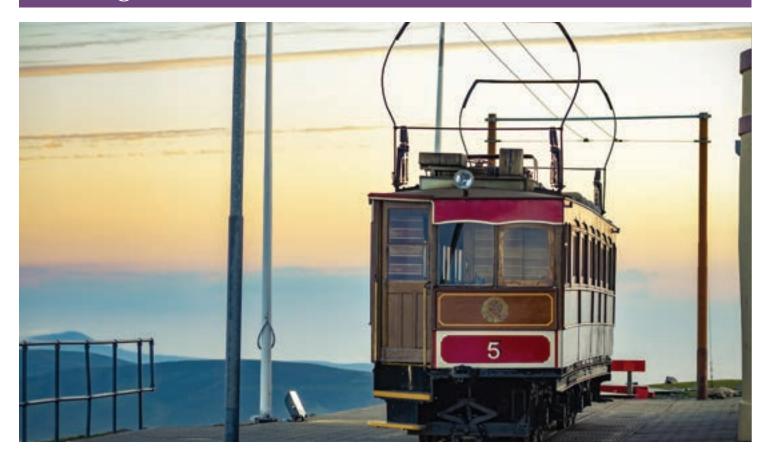

Ireland. With flight times from as little as 30 minutes and high-speed or leisurely ferry

services, the Isle of Man is the perfect escape, close to home.

Heritage Railway Network

The Isle of Man is home to several historic railways including: Manx Electric Railway, Snaefell Mountain Railway, Isle of Man Steam Railway, Douglas Bay Horse Tramway, Great Laxey Mine Railway and Groudle Glen Railway.

Visit the world's largest working waterwheel, the Lady Isabella, in Laxey's picturesque village or board a vintage electric tram which will transport you from Laxey Valley to the summit of Snaefell, the Island's only mountain. Follow in the footsteps of Vikings at Peel Castle, or visit one of Europe's best preserved medieval castles, Castle Rushen. For those seeking thrill and excitement, take a trike tour on the world famous TT Mountain Course, where speed has no limit.