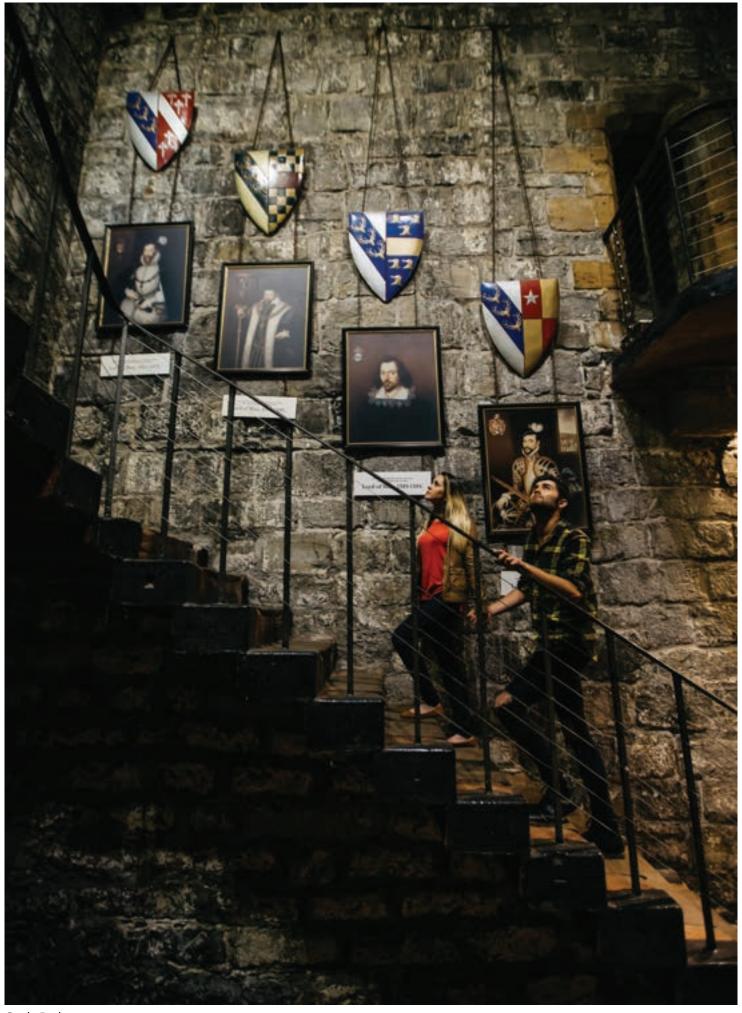

Visit the world's largest working waterwheel, the Lady Isabella, in Laxey's picturesque village or board a vintage electric tram which will transport you from Laxey Valley to the summit of Snaefell, the Island's only mountain. Follow in the footsteps of Vikings at Peel Castle, or visit one of Europe's best preserved medieval castles, Castle Rushen. For those seeking thrill and excitement, take a trike tour on the world famous TT Mountain Course, where speed has no limit.