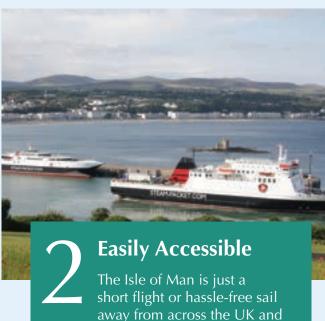

Ireland. With flight times from as little as 30 minutes and high-speed or leisurely ferry

services, the Isle of Man is the perfect escape, close to home.

Heritage Railway Network

The Isle of Man is home to several historic railways including: Manx Electric Railway, Snaefell Mountain Railway, Isle of Man Steam Railway, Douglas Bay Horse Tramway, Great Laxey Mine Railway and Groudle Glen Railway.

## Travel to and from the Island

Whether they choose to sail or fly to the Isle of Man, your clients will be impressed with how easy it is to reach Manx shores.

The Isle of Man Steam Packet company offer sailings throughout the year from Heysham and Liverpool, and seasonal sailings from Belfast and Dublin. There are also direct air links from airports across the UK and Ireland.