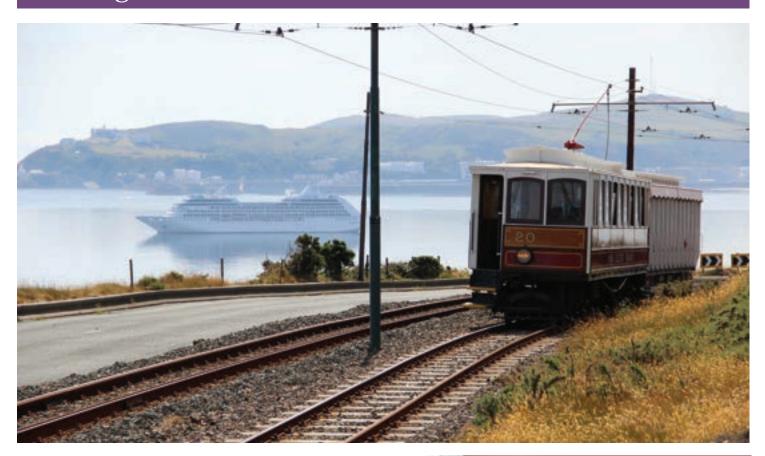

## Cruise to the Isle of Man

# As an Island steeped in Viking and maritime heritage, no itinerary that includes the Irish Sea is complete without dropping anchor in the Isle of Man.

The Island has long been a favourite port of call for cruise lines, with a choice of berths and anchorages across our picturesque coastline, from the sweeping bay of Douglas's Victorian promenade in the east and the historic seaside town of Peel in the west, to the tranquil, scenic backdrops of Port St Mary and Port Erin in the south of the Island.

With short travel distances between various attractions and activities, your clients will be able to enjoy all the Isle of Man has to offer during the time they are ashore. Take advantage of one of the many shore-based excursions available and truly experience the Manx way of life.

Visit the world's largest working waterwheel, the Lady Isabella, in Laxey's picturesque village or board a vintage electric tram which will transport you from Laxey Valley to the summit of Snaefell, the Island's only mountain. Follow in the footsteps of Vikings at Peel Castle, or visit one of Europe's best preserved medieval castles, Castle Rushen. For those seeking thrill and excitement, take a trike tour on the world famous TT Mountain Course, where speed has no limit.

Our dedicated Cruise Team work closely with cruise lines, offering local expertise and advice for those who already visit our Manx shores, and also to those who have yet to discover the timeless spirit of the Isle of Man.

Cruise Isle of Man is a member of Cruise Britain and Cruise Europe. We attend annual trade events in the USA and Europe.

cruise@gov.im www.cruiseisleofman.com Tel 01624 687000