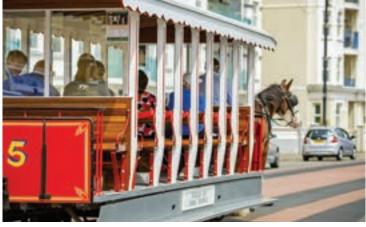

Ireland. With flight times from as little as 30 minutes and high-speed or leisurely ferry

services, the Isle of Man is the perfect escape, close to home.

Heritage Railway Network

The Isle of Man is home to several historic railways including: Manx Electric Railway, Snaefell Mountain Railway, Isle of Man Steam Railway, Douglas Bay Horse Tramway, Great Laxey Mine Railway and Groudle Glen Railway.