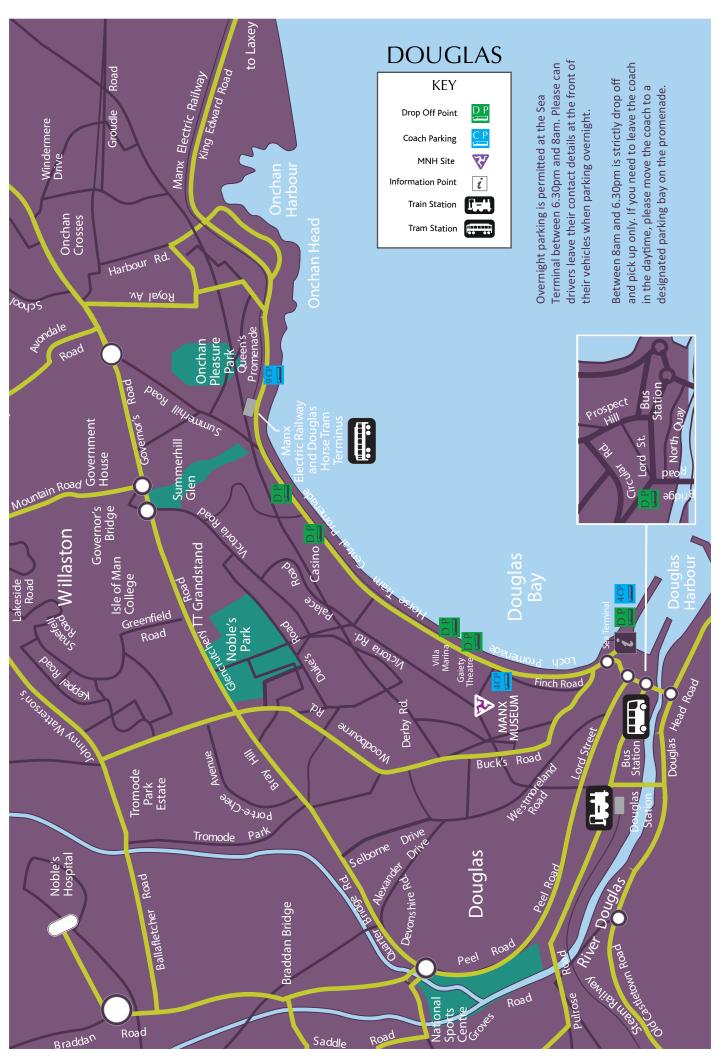

ters is at Glencrutchery Road, Douglas and the telephone number is +44 (0) 1624 631212. In an emergency please dial 999.

#### **Mobile Phones**

There are two mobile phone networks operating on the Isle of Man - Manx Telecom and Sure. Each mobile network has commercial agreements with mobile phone networks in the UK, Europe and the rest of the world.

It is advisable to check with your own mobile network to determine the level and charges of the roaming services with the Isle of Man providers. Please note the Isle of Man is outside the EU jurisdiction and as such does not benefit from the tariff caps operating within the European Union.

Every effort has been made to ensure the accuracy of the content of this guide at the time of printing.

© Visit Isle of Man and Manx National Heritage