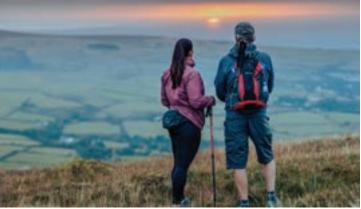

## Walk the Isle of Man

The Isle of Man is often described as Britain in miniature: offering the richness of Britain's landscapes, but all on your doorstep. With majestic scenery and varied terrain that is ever-changing, the Isle of Man is the perfect destination for clients interested in exploring on foot or looking for a dedicated walking tour.

### **Highlights include:**

The iconic 100 mile 'Raad ny Foillan' (Way of the Gull) coastal footpath. The Raad ny Foillan can be split into as many stages as walkers like so as to match their preferences and style of walking. Walk

the best of this stunning coastal footpath in 2-4 days from Castletown to Peel. This section offers diverse scenery, opportunities to spot marine life as well as fascinating geological wonders at Scarlett and Niarbyl Bay. The final day's hike also takes you to the highest point on the entire coastal path at 1,434ft.