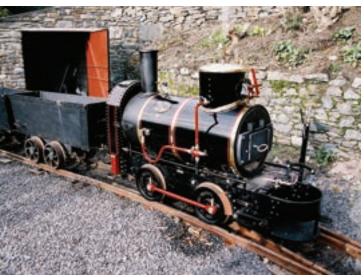

Ireland. With flight times from as little as 30 minutes and high-speed or leisurely ferry

services, the Isle of Man is the perfect escape, close to home.

Heritage Railway Network

The Isle of Man is home to several historic railways including: Manx Electric Railway, Snaefell Mountain Railway, Isle of Man Steam Railway, Douglas Bay Horse Tramway, Great Laxey Mine Railway and Groudle Glen Railway.