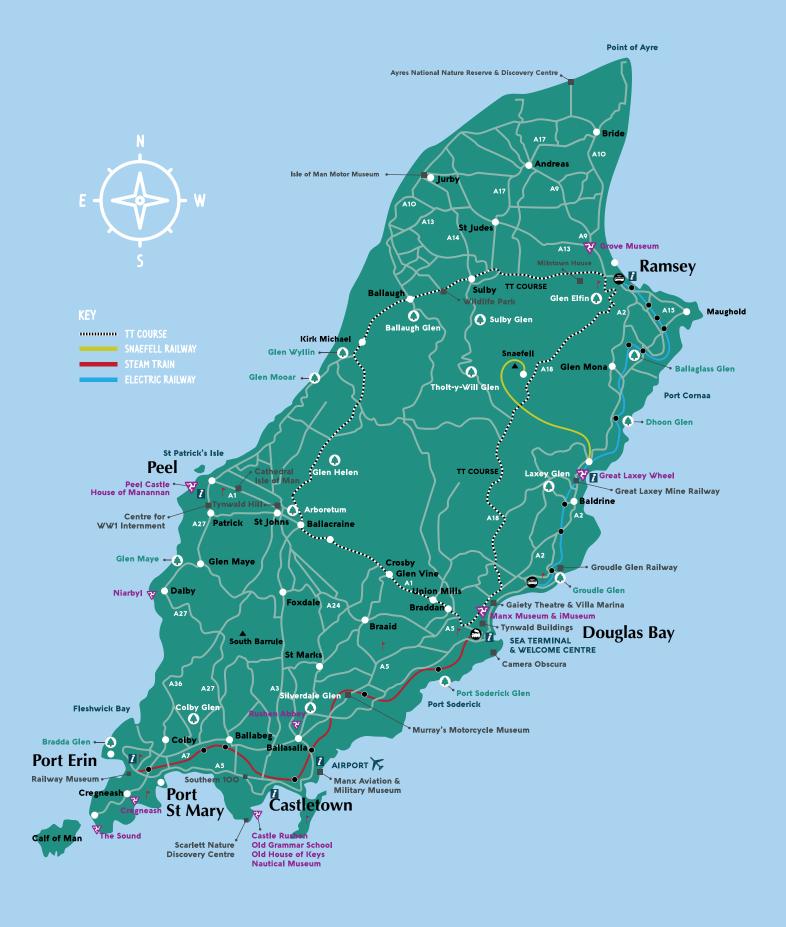

ork

The Isle of Man is home to several historic railways including: Manx Electric Railway, Snaefell Mountain Railway, Isle of Man Steam Railway, Douglas Bay Horse Tramway, Great Laxey Mine Railway and Groudle Glen Railway.





# & Attractions



# Inspiring Events Calendar

With magnificent arts venues, unique cultural customs, world-famous racing circuits and a natural playground inspiring a variety of events – there is something to see and do at any time of the year.







### **Quality Accommodation**

The Island has an ongoing commitment to quality improvement, ensuring that all your clients' expectations are met. With a National Accessible Scheme, 'Access4' accolades and 'friendly schemes', there are plenty of options to welcome clients with additional requirements.

# Island Map



## Travel to and from the Island

Whether they choose to sail or fly to the Isle of Man, your clients will be impressed with how easy it is to reach Manx shores.

The Isle of Man Steam Packet company offer sailings throughout the year from Heysham and Liverpool, and seasonal sailings from Belfast and Dublin. There are also direct air links from airports across the UK and Ireland.

### By Air

There are direct air links from airports across the UK and Ireland. More information can be found at: www.gov.im/airport



### By Sea

The Ben-my-Chree operates from Heysham all year with the fast craft Manannan serving Liverpool, Belfast and Dublin seasonally.

Currently, coaches can only be carried on the yearround Heysham service. Groups travelling as foot passengers or with smaller vehicles are