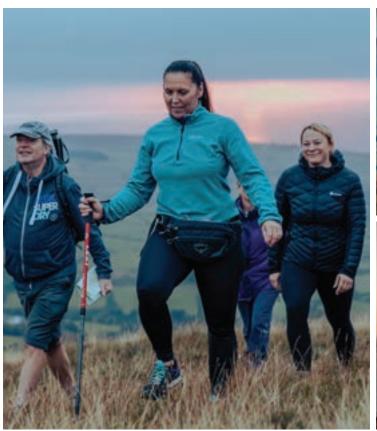

## Walk the Isle of Man

The Isle of Man is often described as Britain in miniature: offering the richness of Britain's landscapes, but all on your doorstep. With majestic scenery and varied terrain that is ever-changing, the Isle of Man is the perfect destination for clients interested in exploring on foot or looking for a dedicated walking tour.

New for 2023: Manx Summits walking routes. With eight different walking routes, your clients can scale the Island's 26 summits over 1,000ft. The Manx uplands offer remote walking and the chance to see some exceptional viewpoints, natural beauty and wildlife.