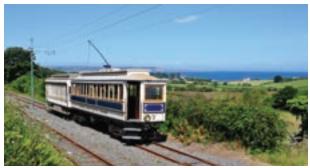

Ireland. With flight times from as little as 30 minutes and high-speed or leisurely ferry

services, the Isle of Man is the perfect escape, close to home.

Heritage Railway Network

The Isle of Man is home to several historic railways including: Manx Electric Railway, Snaefell Mountain Railway, Isle of Man Steam Railway, Douglas Bay Horse Tramway, Great Laxey Mine Railway and Groudle Glen Railway.