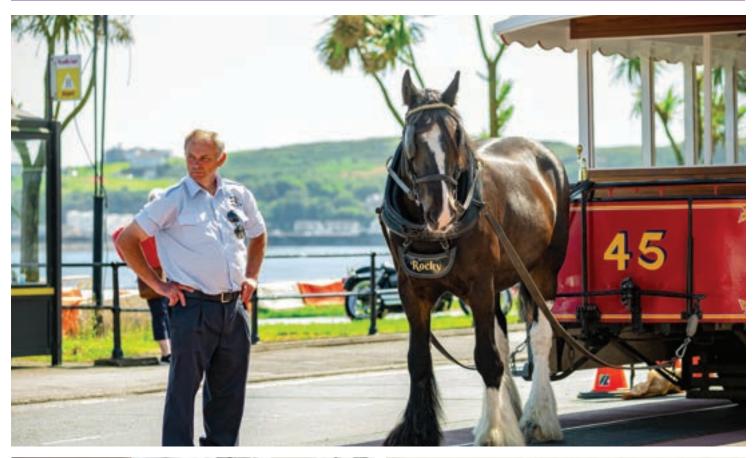

Ireland. With flight times from as little as 30 minutes and high-speed or leisurely ferry

services, the Isle of Man is the perfect escape, close to home.

Heritage Railway Network

The Isle of Man is home to several historic railways including: Manx Electric Railway, Snaefell Mountain Railway, Isle of Man Steam Railway, Douglas Bay Horse Tramway, Great Laxey Mine Railway and Groudle Glen Railway.