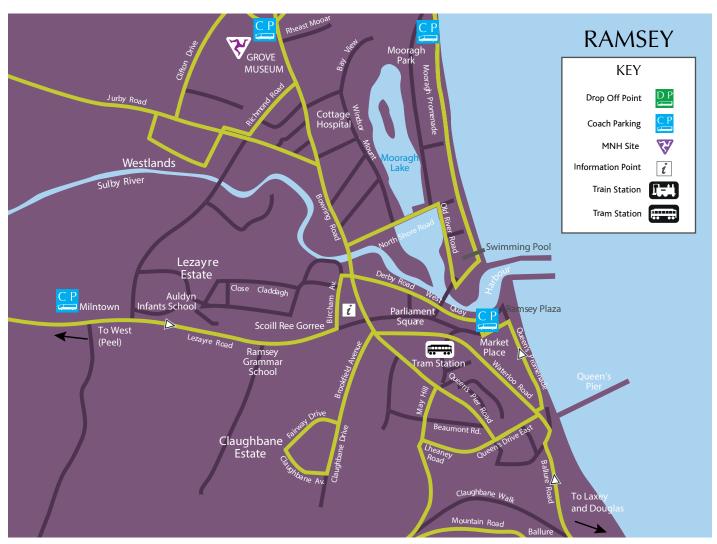

rs is at Glencrutchery Road, Douglas and the telephone number is +44 (0) 1624 631212. In an emergency please dial 999.

#### **Mobile Phones**

There are two mobile phone networks operating on the Isle of Man - Manx Telecom and Sure. Each mobile network has commercial agreements with mobile phone networks in the UK, Europe and the rest of the world.

It is advisable to check with your own mobile network to determine the level and charges of the roaming services with the Isle of Man providers. Please note the Isle of Man is outside the EU jurisdiction and as such does not benefit from the tariff caps operating within the European Union.

Every effort has been made to ensure the accuracy of the content of this guide at the time of printing.

© Visit Isle of Man and Manx National Heritage