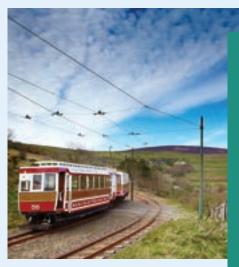

Ireland. With flight times from as little as 30 minutes and high-speed or leisurely ferry

services, the Isle of Man is the perfect escape, close to home.

Heritage Railway Network

The Isle of Man is home to several historic railways including: Manx Electric Railway, Snaefell Mountain Railway, Isle of Man Steam Railway, Douglas Bay Horse Tramway, Great Laxey Mine Railway and Groudle Glen Railway.