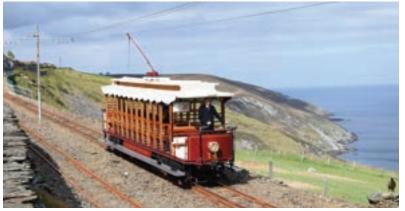

Ireland. With flight times from as little as 30 minutes and high-speed or leisurely ferry

services, the Isle of Man is the perfect escape, close to home.

Heritage Railway Network

The Isle of Man is home to several historic railways including: Manx Electric Railway, Snaefell Mountain Railway, Isle of Man Steam Railway, Douglas Bay Horse Tramway, Great Laxey Mine Railway and Groudle Glen Railway.