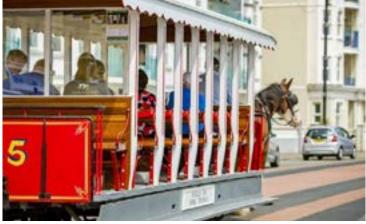

its wealth of historic castles,

landmarks and buildings.

Heritage Railway Network

The Isle of Man is home to several historic railways including: Manx Electric Railway, Snaefell Mountain Railway, Isle of Man Steam Railway, Douglas Bay Horse Tramway, Great Laxey Mine Railway and Groudle Glen Railway.