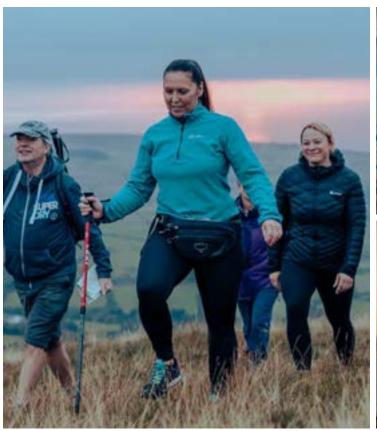

## Walk the Isle of Man

The Isle of Man is often described as Britain in miniature: offering the richness of Britain's landscapes, but all on your doorstep. With majestic scenery and varied terrain that is ever-changing, the Isle of Man is the perfect destination for clients interested in exploring on foot or looking for a dedicated walking tour.

New for 2023: Manx Summits walking routes. With eight different walking routes, your clients can scale the Island's 26 summits over 1,000ft. The Manx uplands offer remote walking and the chance to see some exceptional viewpoints, natural beauty and wildlife.