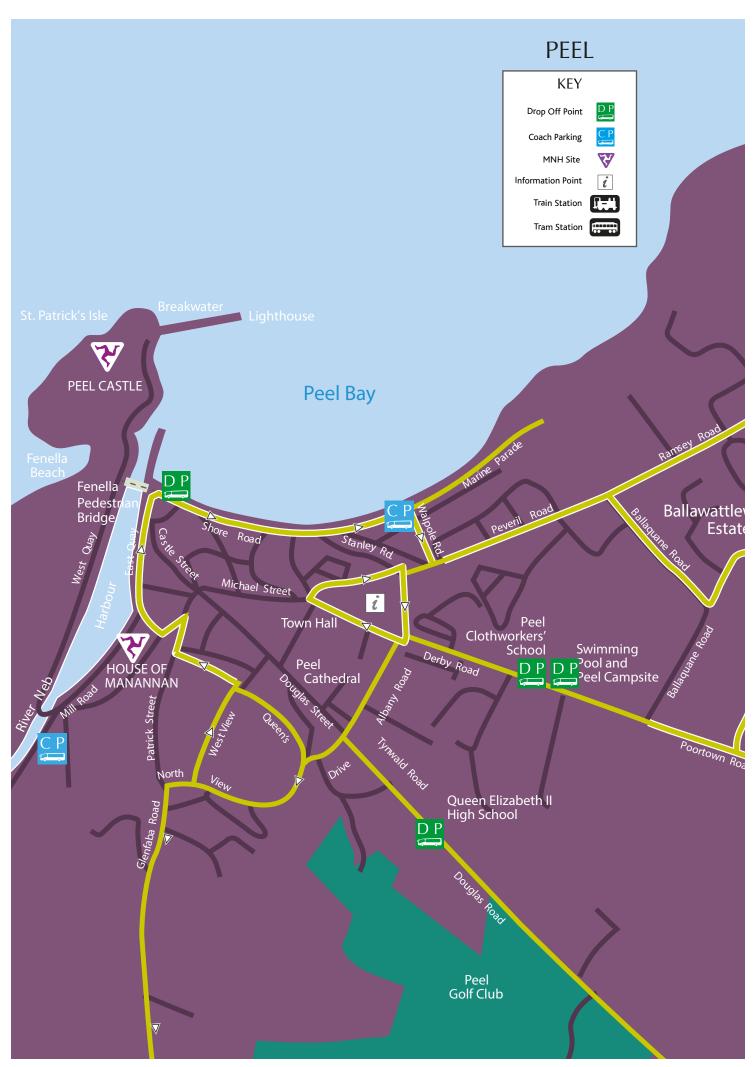

Glencrutchery Road, Douglas and the telephone number is +44 (0) 1624 631212. In an emergency please dial 999.

#### **Mobile Phones**

There are two mobile phone networks operating on the Isle of Man - Manx Telecom and Sure. Each mobile network has commercial agreements with mobile phone networks in the UK, Europe and the rest of the world.

It is advisable to check with your own mobile network to determine the level and charges of the roaming services with the Isle of Man providers. Please note the Isle of Man is outside the EU jurisdiction and as such does not benefit from the tariff caps operating within the European Union.

Every effort has been made to ensure the accuracy of the content of this guide at the time of printing.

© Visit Isle of Man and Manx National Heritage













# NOTES