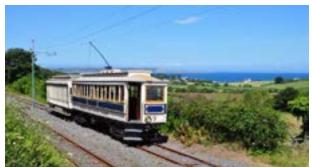

its wealth of historic castles,

landmarks and buildings.

Heritage Railway Network

The Isle of Man is home to several historic railways including: Manx Electric Railway, Snaefell Mountain Railway, Isle of Man Steam Railway, Douglas Bay Horse Tramway, Great Laxey Mine Railway and Groudle Glen Railway.