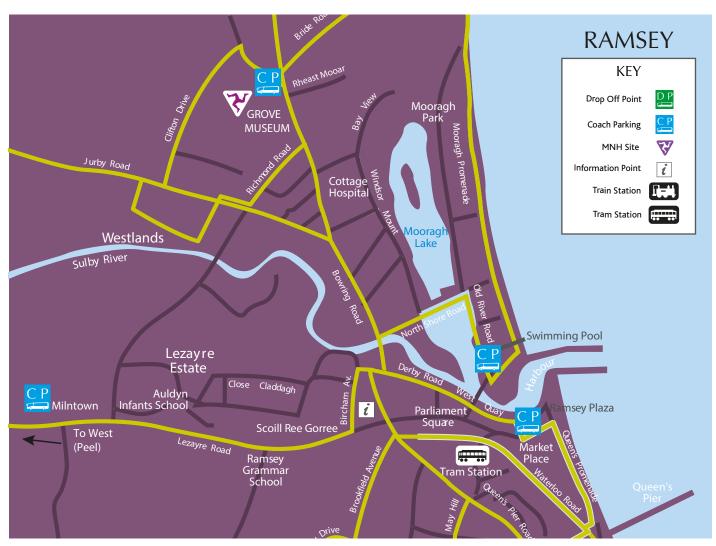

Coach Parking Maps

47-50

10 Reasons to Choose the Isle of Man

Doorstep
Adventures

Clients can spend more time discovering and less time travelling. At just 33 miles long by 13 miles wide, the Island's extraordinary landscape provides the perfect adventure playground right on their doorstep, wherever they choose to stay.