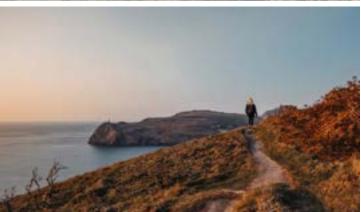

### **Highlights include:**

The iconic 100 mile 'Raad ny Foillan' (Way of the Gull) coastal footpath. The Raad ny Foillan can be split into as many stages as walkers like so as to match their preferences and style of walking. Walk

the best of this stunning coastal footpath in 2-4 days from Castletown to Peel. This section offers diverse scenery, opportunities to spot marine life as well as fascinating geological wonders at Scarlett and Niarbyl Bay. The final day's hike also takes you to the highest point on the entire coastal path at 1,434ft.