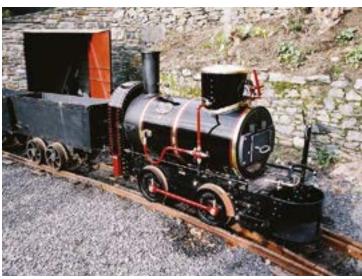

its wealth of historic castles,

landmarks and buildings.

Heritage Railway Network

The Isle of Man is home to several historic railways including: Manx Electric Railway, Snaefell Mountain Railway, Isle of Man Steam Railway, Douglas Bay Horse Tramway, Great Laxey Mine Railway and Groudle Glen Railway.