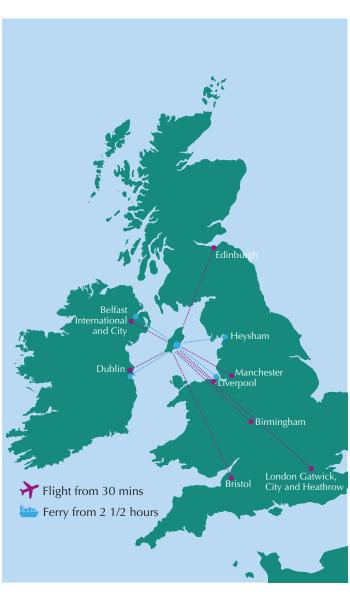

## Travel to and from the Island

Whether they choose to sail or fly to the Isle of Man, your clients will be impressed with how easy it is to reach Manx shores.

The Isle of Man Steam Packet company offer sailings throughout the year from Heysham and Liverpool, and seasonal sailings from Belfast and Dublin. There are also direct air links from airports across the UK and Ireland.

### By Air

There are direct air links from airports across the UK and Ireland. More information can be found at: www.gov.im/airport

### By Sea

The Ben-my-Chree operates from Heysham all year with the fast craft Manannan serving Liverpool, Belfast and Dublin seasonally.

Currently, coaches can only be carried on the yearround Heysham service. Groups travelling as foot passengers or with smaller vehicles are welcome on all services.