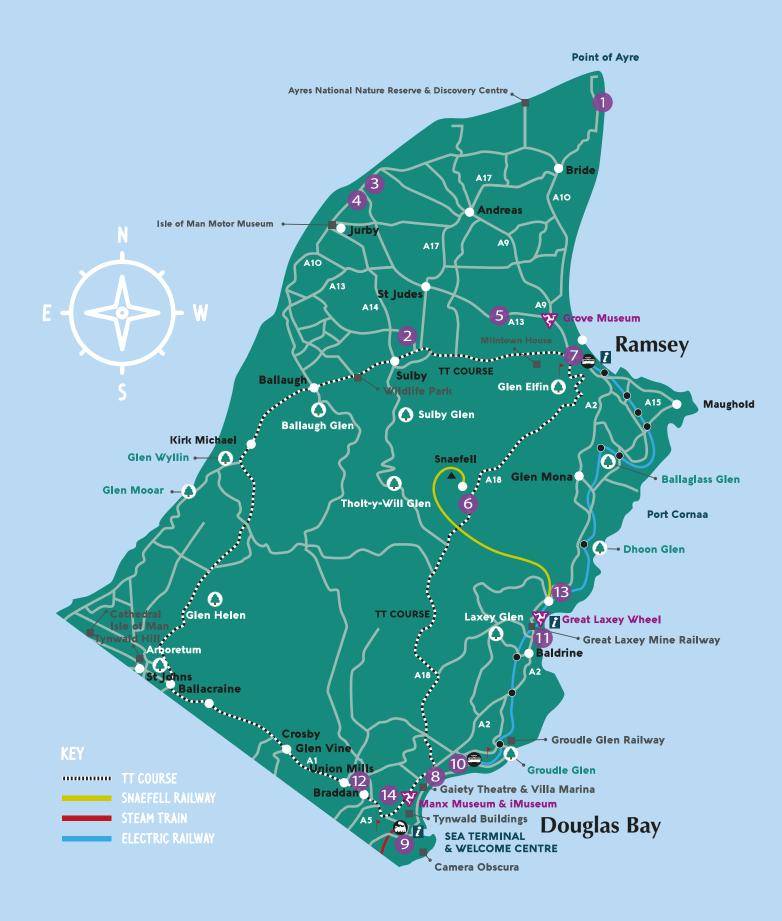

(0) 1624 670543** 

Email ggr@ggr.co.uk www.ggr.org.uk

#### **Additional information:**

Coach drop off point, onsite café, onsite gift shop, pre-booking required.

### Great Laxey Mine Railway

Find out more about the Island's mining history by riding in tiny carriages along the line which used to carry lead and zinc ores from deep inside the Great Laxey Mine. En route you'll pass beneath the main Laxey to Ramsey road and through the longest railway tunnel on the Island.

**Open:** March to September

Average length of visit: 30 minutes

Tel +44 (0) 1624 624007 Email minerailway@manx.net www.laxeyminerailway.im

#### **Additional information:**

Nearby coach parking and gift shop.

Go Explore passes are valid on Groudle Glen and Laxey Mine Railways.





## North and East of the Island



## Things to see and do - North



The Fynoderee Distillery

| What                                  | Where                                                              | When                                                                                                             |
|---------------------------------------|--------------------------------------------------------------------|------------------------------------------------------------------------------------------------------------------|
| 1 Ayres Visitor Centre & Nature Trail | The Ayres, Lhen Road, Bride<br>IM7 4BF                             | Visitor Centre open end of May to end of September.                                                              |
| 2 Curraghs Wildlife Park              | Main Road<br>Ball