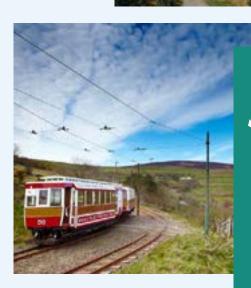

its wealth of historic castles,

landmarks and buildings.

Heritage Railway Network

The Isle of Man is home to several historic railways including: Manx Electric Railway, Snaefell Mountain Railway, Isle of Man Steam Railway, Douglas Bay Horse Tramway, Great Laxey Mine Railway and Groudle Glen Railway.