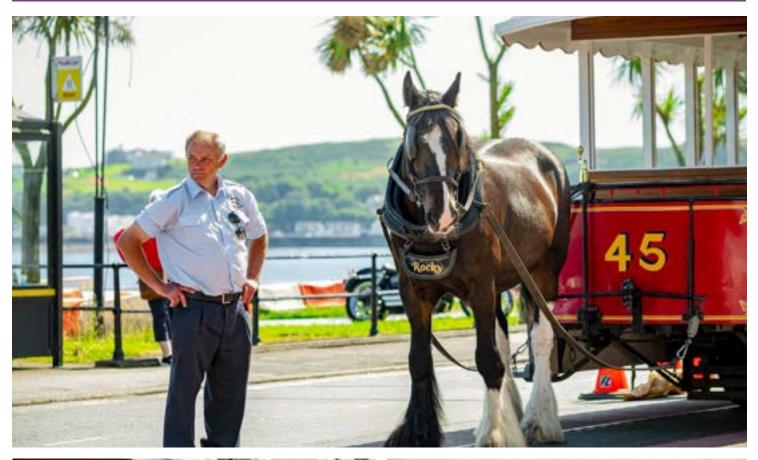

its wealth of historic castles,

landmarks and buildings.

Heritage Railway Network

The Isle of Man is home to several historic railways including: Manx Electric Railway, Snaefell Mountain Railway, Isle of Man Steam Railway, Douglas Bay Horse Tramway, Great Laxey Mine Railway and Groudle Glen Railway.