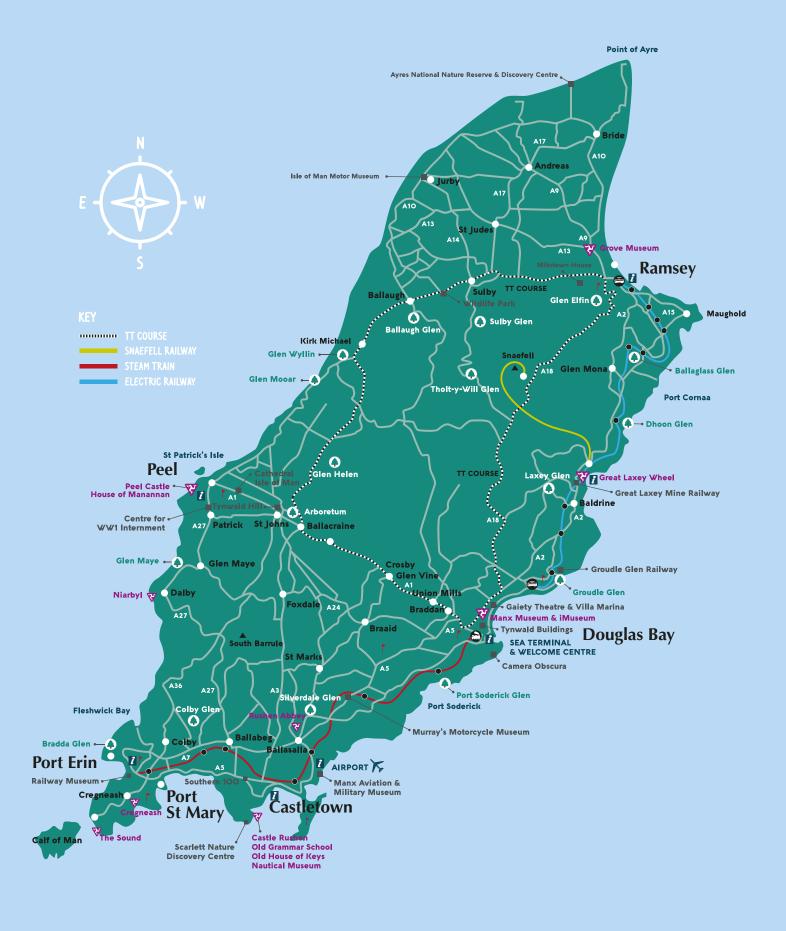

rk

The Isle of Man is home to several historic railways including: Manx Electric Railway, Snaefell Mountain Railway, Isle of Man Steam Railway, Douglas Bay Horse Tramway, Great Laxey Mine Railway and Groudle Glen Railway.





# & Attractions



# Inspiring Events Calendar

With magnificent arts venues, unique cultural customs, world-famous racing circuits and a natural playground inspiring a variety of events – there is something to see and do at any time of the year.







### **Quality Accommodation**

The Island has an ongoing commitment to quality improvement, ensuring that all your clients' expectations are met. With a National Accessible Scheme, 'Access4' accolades and 'friendly schemes', there are plenty of options to welcome clients with additional requirements.

## Island Map



## Travel to and from the Island

Whether they choose to sail or fly to the Isle of Man, your clients will be impressed with how easy it is to reach Manx shores.

The Isle of Man Steam Packet company offer sailings throughout the year from Heysham and Liverpool, and seasonal sailings from Belfast and Dublin. There are also direct air links from airports across the UK and Ireland.

### By Air

There are direct air links from airports across the UK and Ireland. More information can be found at: www.gov.im/airport



### By Sea

The Ben-my-Chree operates from Heysham all year with the fast craft Manannan serving Liverpool, Belfast and Dublin seasonally.

Currently, coaches can only be carried on the yearround Heysham service. Groups travelling as foot passengers or with smaller vehicles are