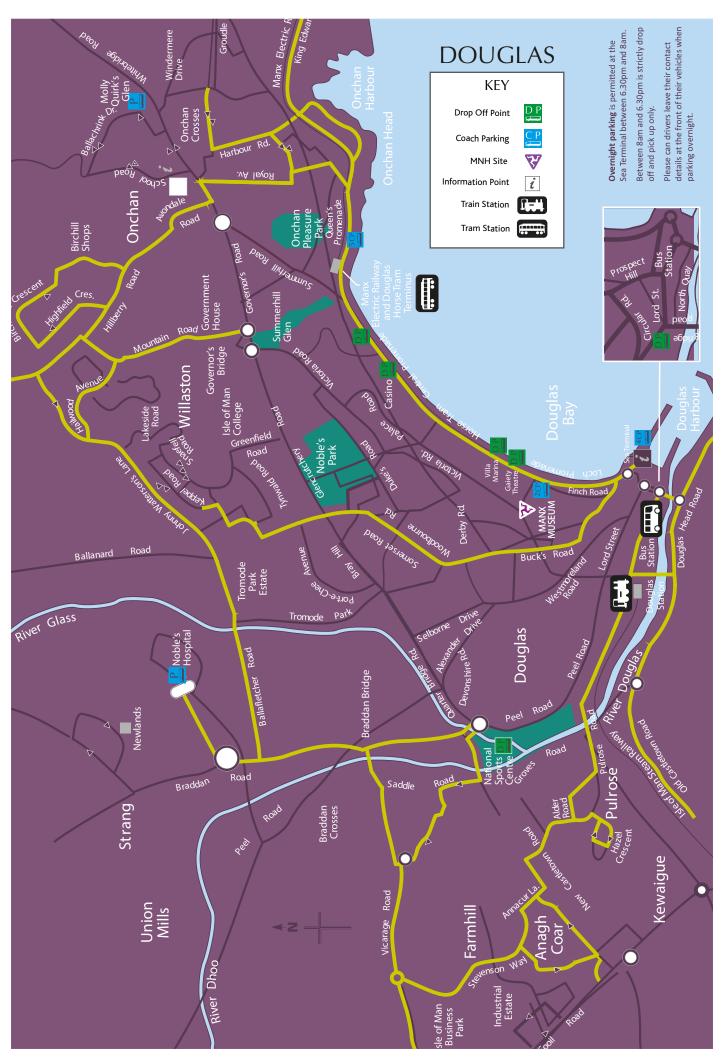

Coach Parking Maps

47-50

10 Reasons to Choose the Isle of Man

Doorstep
Adventures

Clients can spend more time discovering and less time travelling. At just 33 miles long by 13 miles wide, the Island's extraordinary landscape provides the perfect adventure playground right on their doorstep, wherever they choose to stay.