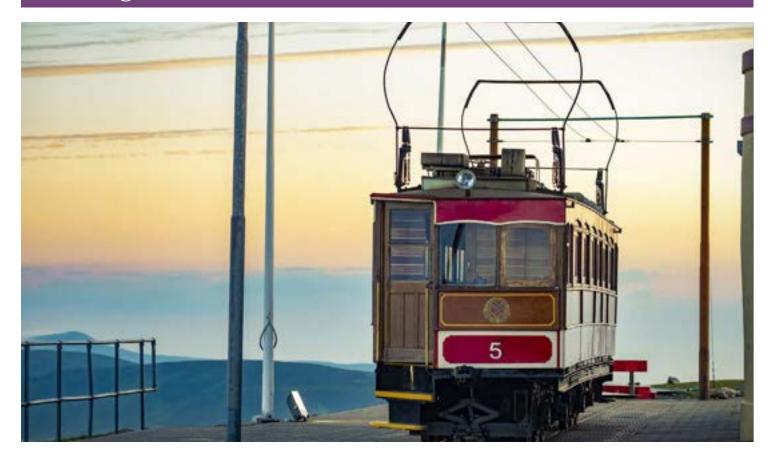

its wealth of historic castles,

landmarks and buildings.

Heritage Railway Network

The Isle of Man is home to several historic railways including: Manx Electric Railway, Snaefell Mountain Railway, Isle of Man Steam Railway, Douglas Bay Horse Tramway, Great Laxey Mine Railway and Groudle Glen Railway.

Visit the world's largest working waterwheel, the Lady Isabella, in Laxey's picturesque village or board a vintage electric tram which will transport you from Laxey Valley to the summit of Snaefell, the Island's only mountain. Follow in the footsteps of Vikings at Peel Castle, or visit one of Europe's best preserved medieval castles, Castle Rushen. For those seeking thrill and excitement, take a trike tour on the world famous TT Mountain Course, where speed has no limit.