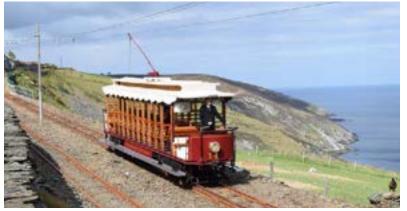

its wealth of historic castles,

landmarks and buildings.

Heritage Railway Network

The Isle of Man is home to several historic railways including: Manx Electric Railway, Snaefell Mountain Railway, Isle of Man Steam Railway, Douglas Bay Horse Tramway, Great Laxey Mine Railway and Groudle Glen Railway.