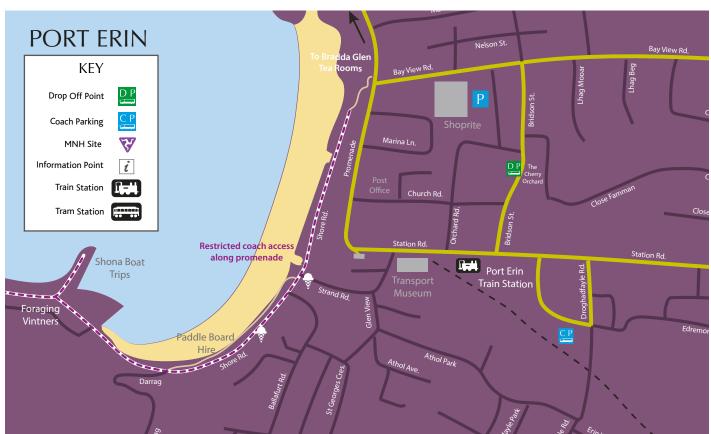

at Glencrutchery Road, Douglas and the telephone number is +44 (0) 1624 631212. In an emergency please dial 999.

#### **Mobile Phones**

There are two mobile phone networks operating on the Isle of Man - Manx Telecom and Sure. Each mobile network has commercial agreements with mobile phone networks in the UK, Europe and the rest of the world.

It is advisable to check with your own mobile network to determine the level and charges of the roaming services with the Isle of Man providers. Please note the Isle of Man is outside the EU jurisdiction and as such does not benefit from the tariff caps operating within the European Union.

Every effort has been made to ensure the accuracy of the content of this guide at the time of printing.

© Visit Isle of Man and Manx National Heritage













# NOTES