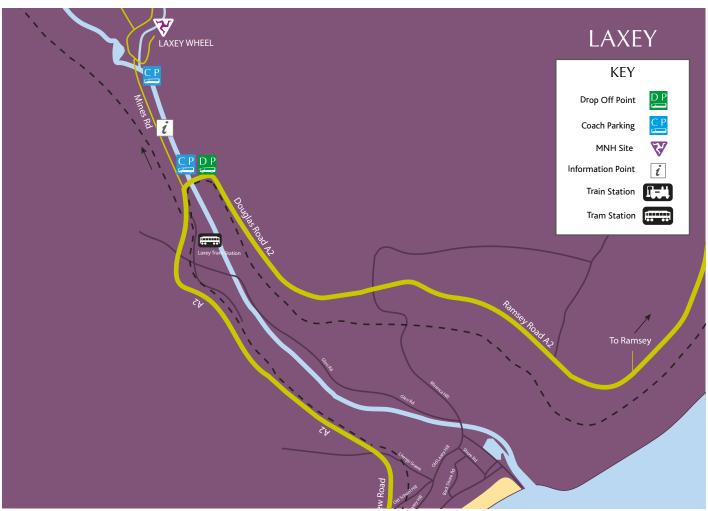

Coach Parking Maps

47-50

10 Reasons to Choose the Isle of Man

Doorstep
Adventures

Clients can spend more time discovering and less time travelling. At just 33 miles long by 13 miles wide, the Island's extraordinary landscape provides the perfect adventure playground right on their doorstep, wherever they choose to stay.