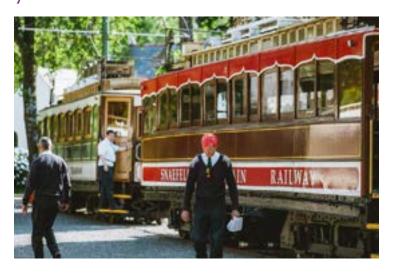

its wealth of historic castles,

landmarks and buildings.

Heritage Railway Network

The Isle of Man is home to several historic railways including: Manx Electric Railway, Snaefell Mountain Railway, Isle of Man Steam Railway, Douglas Bay Horse Tramway, Great Laxey Mine Railway and Groudle Glen Railway.