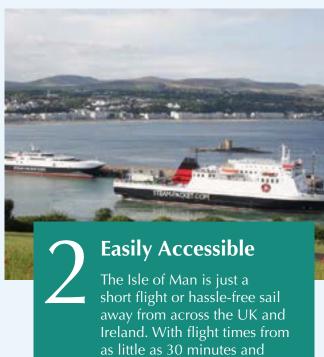

Coach Parking Maps

47-50

10 Reasons to Choose the Isle of Man

Doorstep
Adventures

Clients can spend more time discovering and less time travelling. At just 33 miles long by 13 miles wide, the Island's extraordinary landscape provides the perfect adventure playground right on their doorstep, wherever they choose to stay.

high-speed or leisurely ferry

services, the Isle of Man is the perfect escape, close to home.

100

33 National

**Heritage Sites** 

The Island's 10,000 year

history is portrayed throughout

the Island in a landscape rich in ancient monuments and in