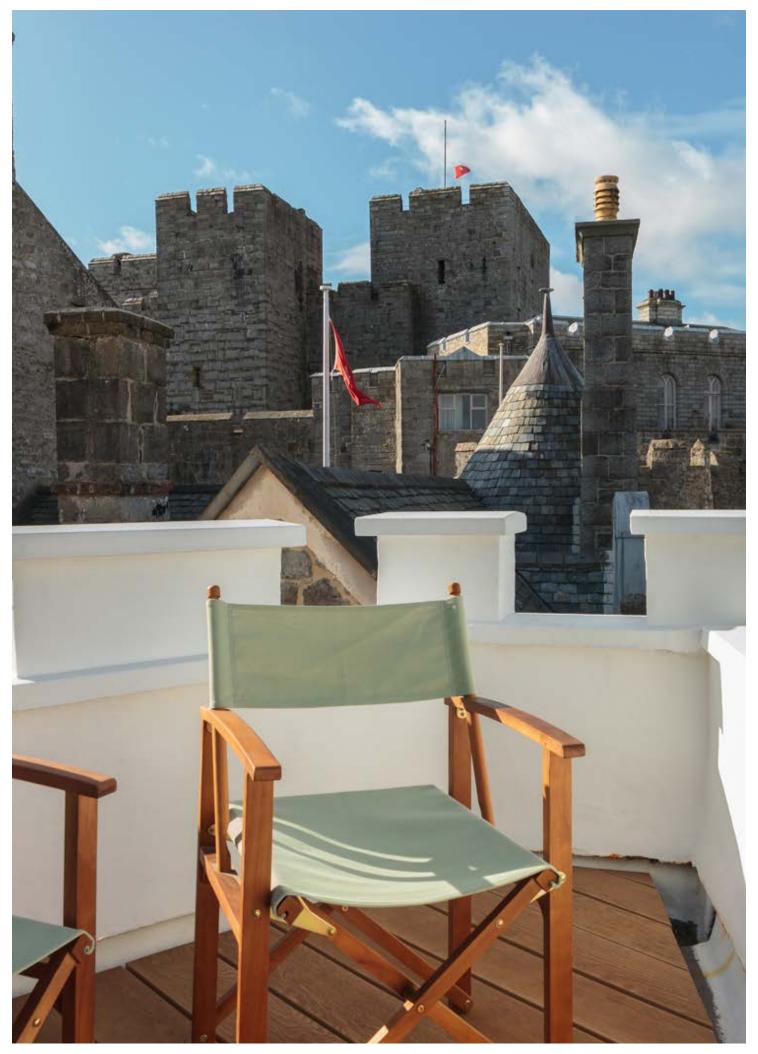

Visit the world's largest working waterwheel, the Lady Isabella, in Laxey's picturesque village or board a vintage electric tram which will transport you from Laxey Valley to the summit of Snaefell, the Island's only mountain. Follow in the footsteps of Vikings at Peel Castle, or visit one of Europe's best preserved medieval castles, Castle Rushen. For those seeking thrill and excitement, take a trike tour on the world famous TT Mountain Course, where speed has no limit.