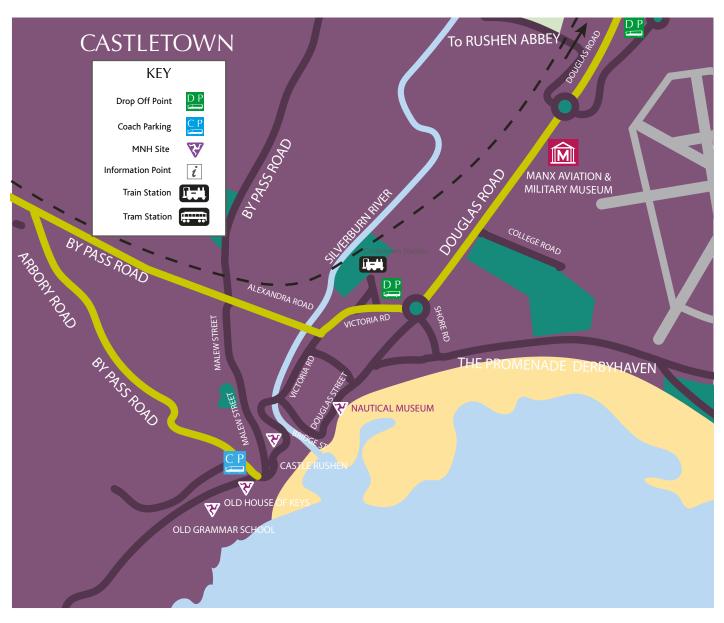

s at Glencrutchery Road, Douglas and the telephone number is +44 (0) 1624 631212. In an emergency please dial 999.

#### **Mobile Phones**

There are two mobile phone networks operating on the Isle of Man - Manx Telecom and Sure. Each mobile network has commercial agreements with mobile phone networks in the UK, Europe and the rest of the world.

It is advisable to check with your own mobile network to determine the level and charges of the roaming services with the Isle of Man providers. Please note the Isle of Man is outside the EU jurisdiction and as such does not benefit from the tariff caps operating within the European Union.

Every effort has been made to ensure the accuracy of the content of this guide at the time of printing.

© Visit Isle of Man and Manx National Heritage













# NOTES