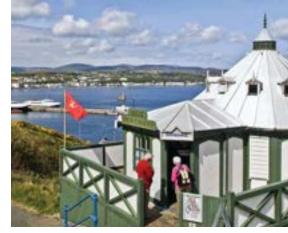

## Cruise to the Isle of Man

# As an Island steeped in Viking and maritime heritage, no itinerary that includes the Irish Sea is complete without dropping anchor in the Isle of Man.

The Island has long been a favourite port of call for cruise lines, with a choice of berths and anchorages across our picturesque coastline, from the sweeping bay of Douglas's Victorian promenade in the east and the historic seaside town of Peel in the west, to the tranquil, scenic backdrops of Port St Mary and Port Erin in the south of the Island.