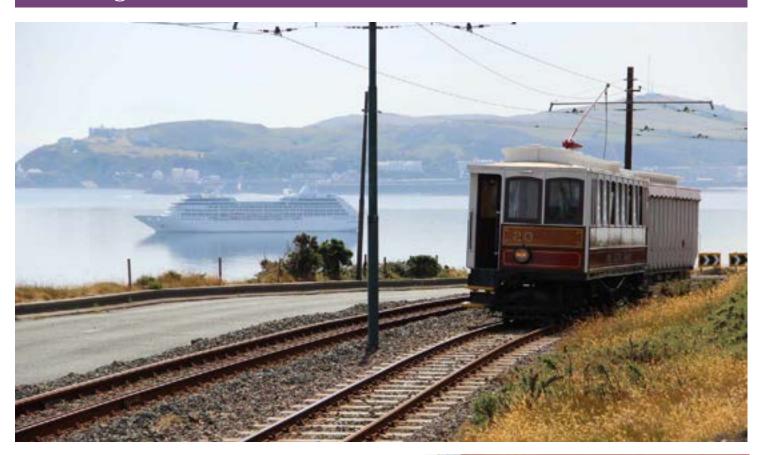

its wealth of historic castles,

landmarks and buildings.

Heritage Railway Network

The Isle of Man is home to several historic railways including: Manx Electric Railway, Snaefell Mountain Railway, Isle of Man Steam Railway, Douglas Bay Horse Tramway, Great Laxey Mine Railway and Groudle Glen Railway.

## Cruise to the Isle of Man

# As an Island steeped in Viking and maritime heritage, no itinerary that includes the Irish Sea is complete without dropping anchor in the Isle of Man.

The Island has long been a favourite port of call for cruise lines, with a choice of berths and anchorages across our picturesque coastline, from the sweeping bay of Douglas's Victorian promenade in the east and the historic seaside town of Peel in the west, to the tranquil, scenic backdrops of Port St Mary and Port Erin in the south of the Island.