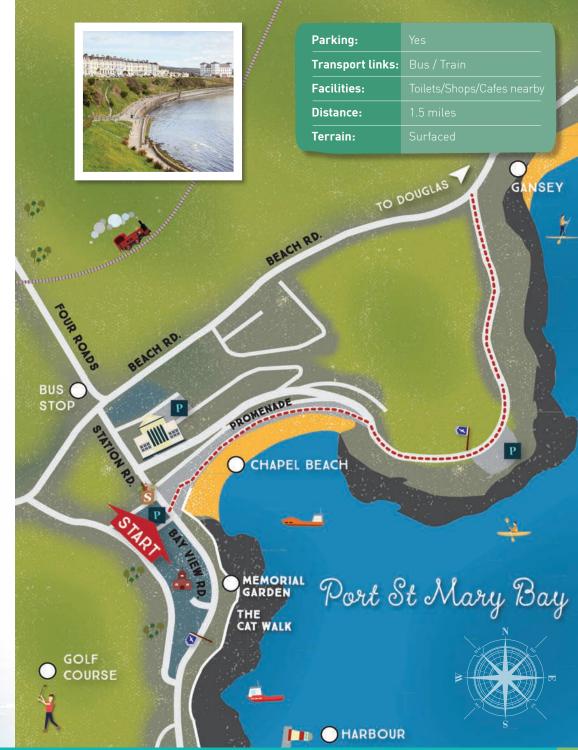

## ROUTE (FROM THE STATION ROAD/PROMENADE CAR PARK)

- Head down the promenade and follow all the way along the surfaced path until you arrive at Beach Road (Gansey/Carrick).
- Turn back the way you came following the surfaced path back to the promenade.
- On returning to Bay View Road turn left and head to the Remembrance Garden (opposite the Bay View Public House) for a rest and to appreciate view of the harbour.