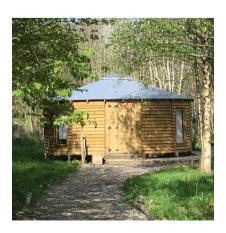

#### Introduction

**Saba's Glen Yurt** is located in the middle of a conservation area in Union Mills. Surrounded by the river, you will be in harmony with nature whilst enjoying the comfort of our five wooden yurt cabins and their outdoor hot tub