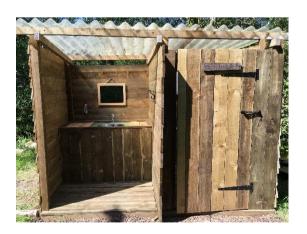

## **Toilet & Washing facilities**

- On the site: Two dry toilets (compost toilets) gents and ladies and one outdoor hot shower.
- On the car park: One unisex toilet and shower.
- Unfortunately the facilities are not suitable for wheels chair users (too narrow with step).