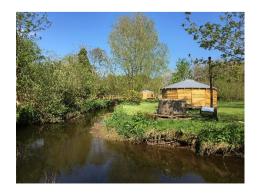

#### Introduction

**Saba's Glen Yurt** is located in the middle of a conservation area in Union Mills. Surrounded by the river, you will be in harmony with nature whilst enjoying the comfort of our five wooden yurt cabins and their outdoor hot tub

5 mins drive from the island's capital, Douglas. The site has easy access to a public footpath which crosses the island from east to west, ideal for discovering the Manx surroundings by foot or by mountain bike. Nearby you will find local amenities: bus stop, grocery store & post office, petrol station and local pub.